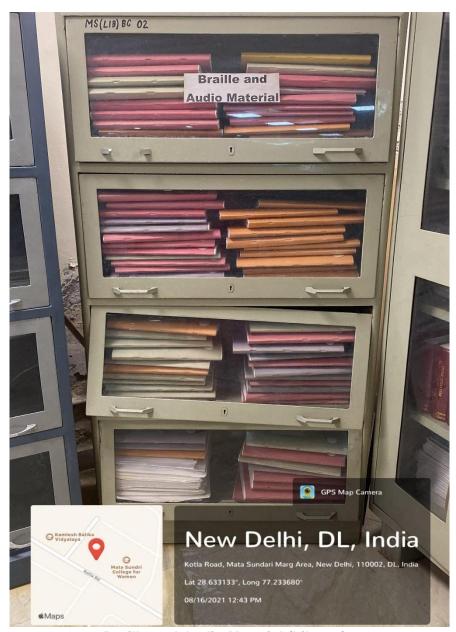

**Library Reading Room** 

**Braille and Audio Material (Library)** 

Student Internet Room (Library)

**Braille Embosser** 

Smart phones and other equipments for our differently abled students

**Recording Room (Enabling Unit)** 