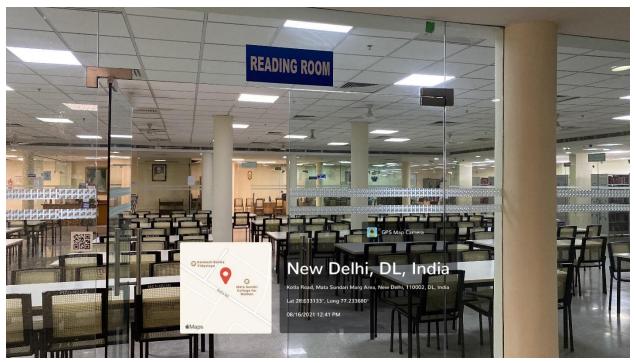

**Library Reading Room** 

**Braille and Audio Material (Library)** 

Student Internet Room (Library)

**Braille Embosser** 

Smart phones and other equipments for our differently abled students

**Recording Room (Enabling Unit)** 