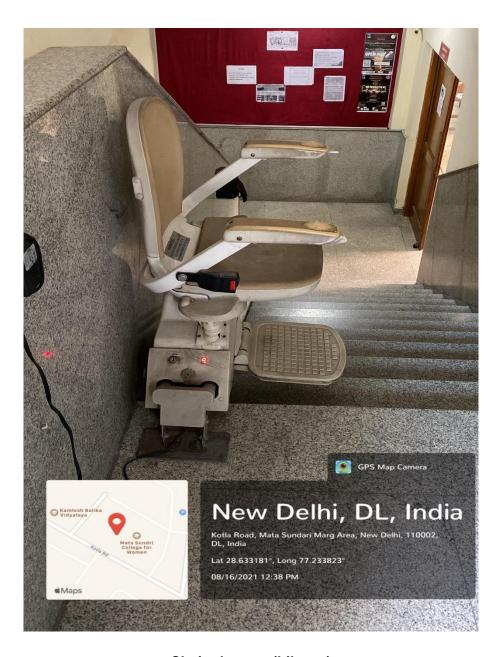

**Chair elevator (Library)** 

**Chair Elevator (Conference Hall)** 

Ph: 23237291

Ramp (College Building)
Ramp (Sports Ground)

**Disabled Friendly Lift** 

**Sports Ground** 

Staffroom

Ph: 23237291