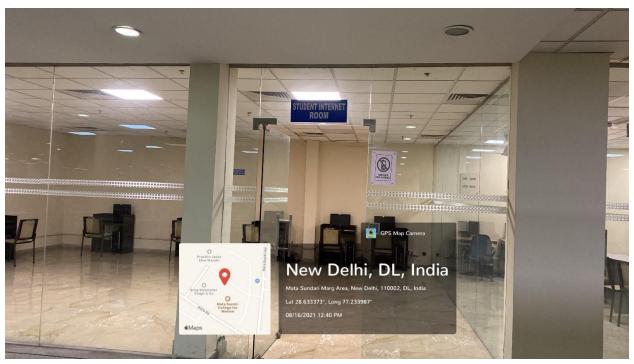

**Library Reading Room** 

**Braille and Audio Material (Library)** 

Student Internet Room (Library)

**Braille Embosser** 

Smart phones and other equipments for our differently abled students

**Recording Room (Enabling Unit)** 