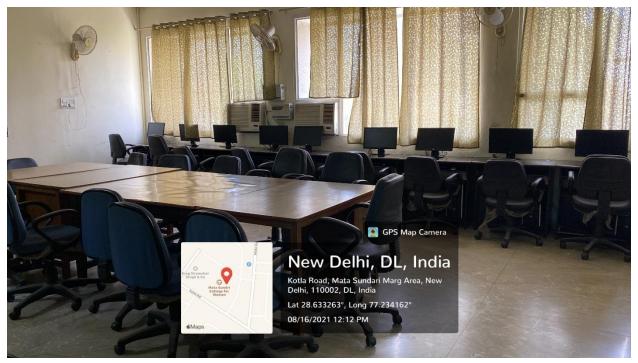

#### Metric 4.1.1. Infrastructure and Physical Facilities:

**ICT enabled Classroom** 

**Lecture Hall** 

**Porta Cabin** 

**Computer Lab** 

**Computer Lab (Vocational)** 

**Computer for Differently abled students** 