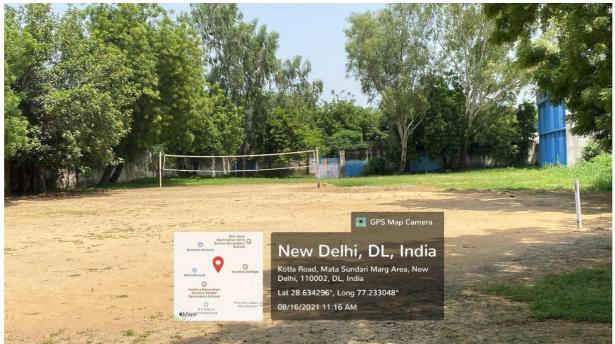

#### Sports Ground

Ref No. MSC/IQAC/AQAR/22-23/4.1.2.

Ph: 2323729

#### Ref No. MSC/IQAC/AQAR/22-23/4.1.2.

Ph: 2323729

- The College has a **sports ground** with total area of **80X35 meters** with cemented elevated ramp.
- It has a **stage** size of **14.5 X7.5 meters**, a separate office, 01 green room/changing room of **9X4 meters**, 03 store rooms,01 chest room, and rest rooms are available in the sports ground.
- The user rate is **100 students/day**.

| Details of<br>infrastructure for<br>sports | Area           | Description of activity                                                                    |
|--------------------------------------------|----------------|--------------------------------------------------------------------------------------------|
| Sports Ground Total<br>Area                | 80X35 meters   | Activities                                                                                 |
| Volleyball Court                           | 18X9 meters    |                                                                                            |
| Kho-Kho Ground                             | 27X16 meters   |                                                                                            |
| Kabaddi                                    | 11X8 meters    | Kho-Kho, Kabaddi, Volley Ball, Gatka,<br>Handball, G.E. and B.El.Ed P.E. Practical Classes |
| Gatka                                      | 50 feet radius |                                                                                            |