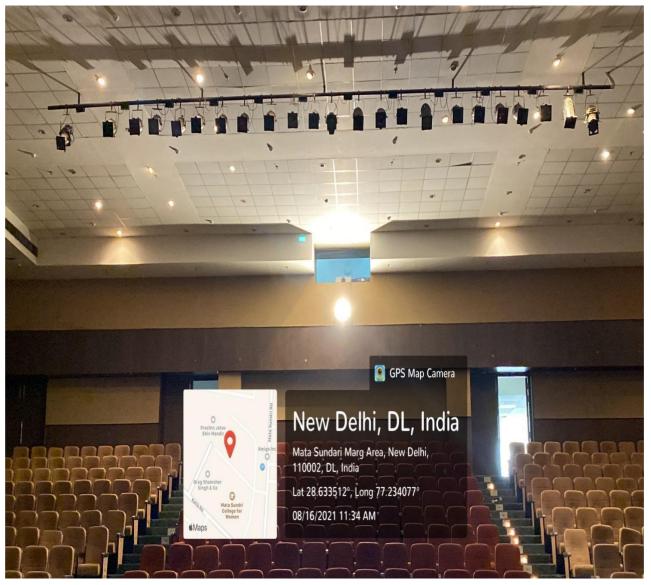

College Auditorium

Ref No. MSC/IQAC/AQAR/22-23/4.1.2.

Ph: 2323729

**College Auditorium** 

Ref No. MSC/IQAC/AQAR/22-23/4.1.2.

Ph: 2323729

Digital Dimmer (Auditorium)

Ref No. MSC/IQAC/AQAR/22-23/4.1.2.