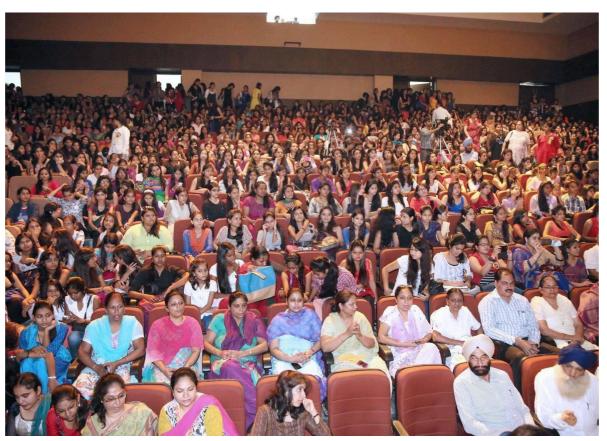

College Auditorium

Ref No. MSC/IQAC/AQAR/22-23/4.1.2.

Ph: 2323729

**College Auditorium** 

Ref No. MSC/IQAC/AQAR/22-23/4.1.2.

Ph: 2323729

Digital Dimmer (Auditorium)

Ref No. MSC/IQAC/AQAR/22-23/4.1.2.