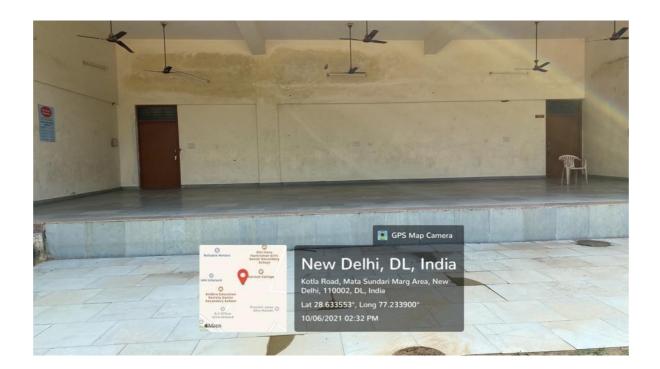

College Auditorium

Ref No. MSC/IQAC/AQAR/22-23/4.1.2.

Ph: 2323729

**College Auditorium** 

Ref No. MSC/IQAC/AQAR/22-23/4.1.2.

Ph: 2323729

Digital Dimmer (Auditorium)

Ref No. MSC/IQAC/AQAR/22-23/4.1.2.