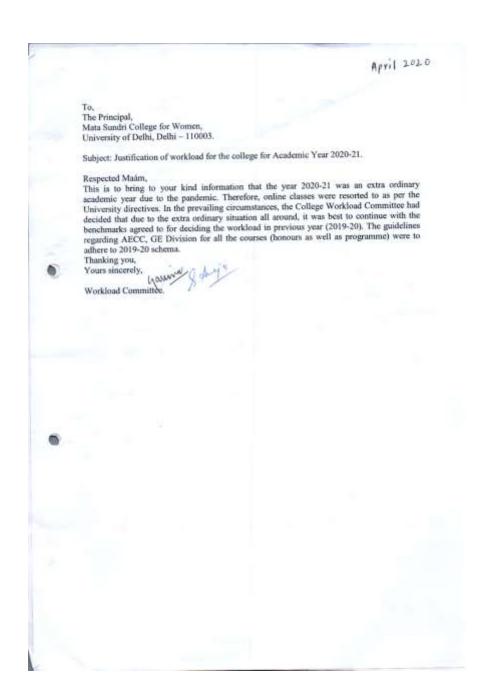

V and VI Semester shall have following outions:

| Subject           | Sections |
|-------------------|----------|
| Political Science |          |
| Economics         | 4        |
| Philosophy        |          |
| History           |          |
| Hindi             | - 1      |
| Urdu              | 31       |
| English           |          |

It is suggested that there should be at least 20 students in a section other side the discipline should

- SEC options of B.A (Programme) in III Semester shall be according to DSC. For ASPM / OMSP, ASPM / Mathematics and OMSP / Mathematics, English would be the sole SEC option. The minimum number of students in each section should be at least 20.

  • B.Com (Programmse) would opt for Economics in GE V Semester.

(Workload Committee

(Principal)











|  |                       |                        | Vorkload (July                          | December 2   | Tr. C.                    |                          |
|--|-----------------------|------------------------|-----------------------------------------|--------------|---------------------------|--------------------------|
|  | Department            | Sanctioned<br>Strength | Permanent<br>(Associate +<br>Assistant) | Adhoe        | Additional<br>Requirement | Totall no<br>of teachers |
|  | English               | 18                     | 3+4                                     | 6            |                           | 13                       |
|  | Hindi                 | 20                     | 2+9                                     | 5            | 1 guest