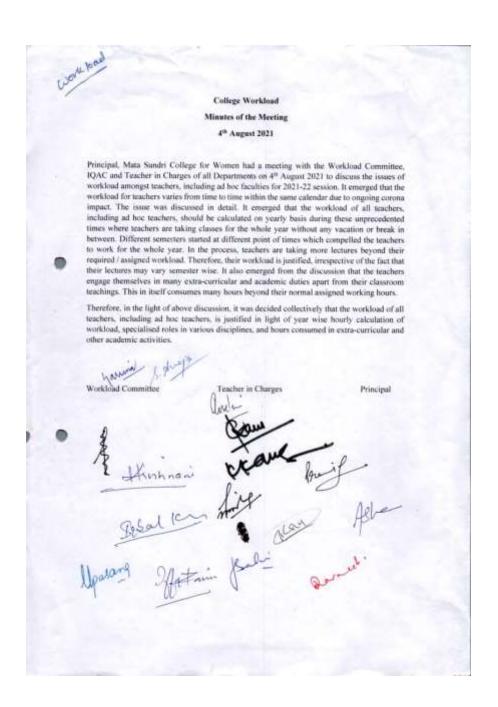

owing options:

| Subject           | Sections |   |
|-------------------|----------|---|
| Political Science |          | 1 |
| Economics         |          | 4 |
| Philosophy        |          | 1 |
| History           |          | 1 |
| Hindi             |          | 1 |
| Urdu              |          | 1 |
| English           |          | 1 |

It is suggested that there should be at least 20 students in a section other side the discipline should not open GE sections.

- SEC options of B.A (Programme) in III Semester shall be according to DSC. For ASPM / OMSP, ASPM / Mathematics and OMSP / Mathematics, English would be the sole SEC option. The minimum number of students in each section should be at least 20.
   B.Com (Programme) would opt for Economics in GE V Semester.

(Principal)







|   | Department            | Sanctioned<br>Strength | Permanent | Adhoc | Additional<br>Requirement | Remarks                                      |
|---|-----------------------|------------------------|-----------|-------|---------------------------|----------------------------------------------|
|   | English               | 18                     | 6*        | 7     | 1*                        | One teacher is<br>on leave                   |
|   | Hindi                 | 20                     | 10        | 6     | -                         | on seave                                     |
|   | Punjabi               | *                      | 3.        | fi    | -                         |                                              |
|   | Sanskrit              | 6