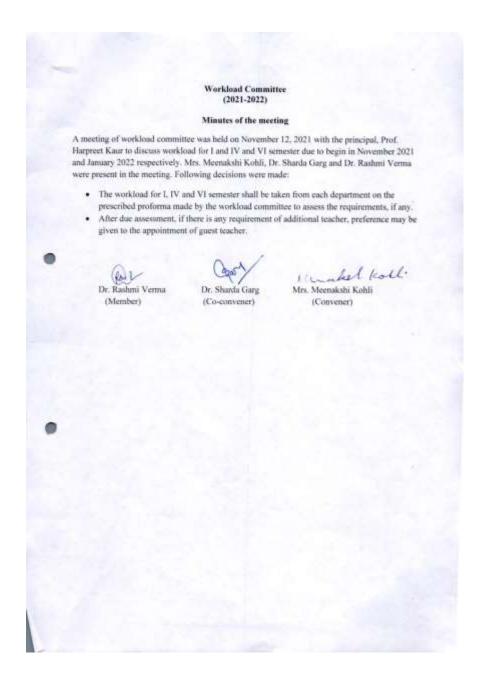

Minimum number of students in each section of GE (Honours) should be at least 20 for creation of

a section.

The distribution of EVS & English / Hindi/MIL Communication for in 1 & II Semester is as follows:

#### 1 Semester

- EVS: B.Com (Honours), B.Com (Programme), B.A (Programme) & Psychology (Honours).
   English / Hindi / MIL Communication (English / Hindi / Punjabi / Sanskrit will be offered) to English (Honours), Hindi (Honours), Punjabi (Honours), Sanskrit (Honours), History (Honours), Philosophy (Honours), Political Science (Honours), Mathematics (Honours), Statistics (Honours), Computer Science (Honours).
   Sanskrit, Hindi, English, Punjabi students would study their AECC papers.

#### II Semester

Ph: 23237291

- AECC: English / Hindi / MIL Communication (English / Hindi / Punjabi / Sanskrit) / B.Com (Honours), B.Com (Programme), B.A (Programme) and Psychology (Honours).
  EVS:English (Honours), Hindi (Honours), Punjabi (Honours), Sanskrit (Honours), History (Honours), Philosophy (Honours), Political Science (Honours), Mathematics (Honours), Statistics
- (Honours), Computer Science (Honours).

  B.Com (Programme) shall study English in I and III Semester and MIL (Hindi / Punjabi / Sanskrit) in II and IV Semester.
- B.A (Programme) shall MIL (Hindi / Punjabi / Sanskrit) in 1 and III Semester and English in II and IV Semester.
- · GE for B.A (Programme) in V and VI Semester shall have following options:

| Subject           | Sections |   |
|-------------------|----------|---|
| Political Science |          | 1 |
| Economics         |          | 4 |
| Philosophy        |          | 1 |
| History           |          | 1 |
| Hindi             |          | 1 |
| Urdu              |          | 1 |
| English           |          | 1 |

It is suggested that there should be at least 20 students in a section other side the discipline should not open GE sections.

- SEC options of B.A (Programme) in III Semester shall be according to DSC. For ASPM / OMSP, ASPM / Mathematics and OMSP / Mathematics, English would be the sole SEC option. The minimum number of students in each section should be at least 20.
   B.Com (Programme) would opt for Economics in GE V Semester.