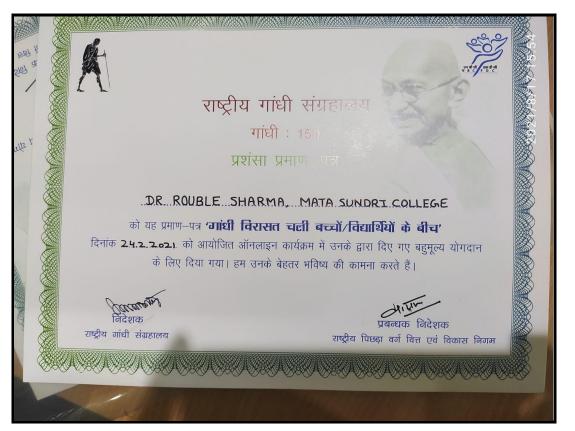

IMAGE: Mata Sundri College for women received Gandhi Study Circle award on Closing Ceremony of 150 years of Gandhi by Gandhi Study Circle, University of Delhi (2020-21).

Ph: 23237291

IMAGE: Dr. Rouble Sharma received the Momento of Appreciation on Celebration of 77th Anniversary of Kasturba Gandhi by National Gandhi Museum (2020-21).