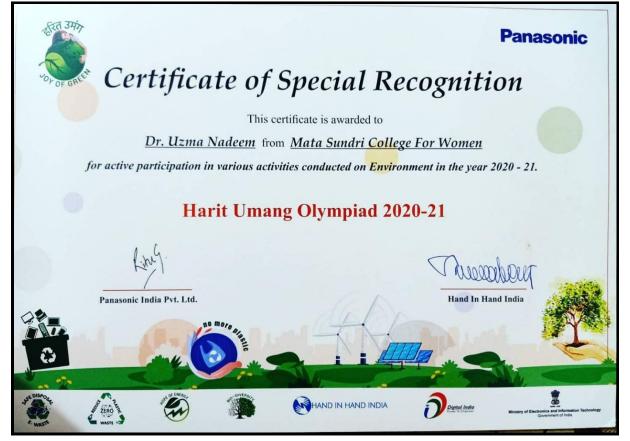

IMAGE: Appreciation of the Voluntary Covid Support Outreach Initiative taken by the Students and Faculty of Mata Sundri Colleg.e

Ph: 23237291

IMAGE: Dr. Uzma Nadeem received Special recognition Award by Panasonic-Harit Umang Olympiad for conducting online Environment awareness activities during lock-down (2020-21).