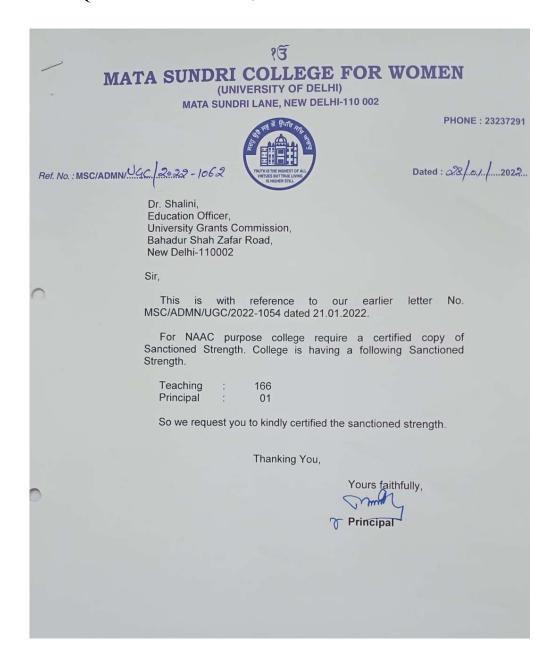

mmission. This college which was built with a vision of imparting quality education to young girls from over the country, has grown tremendously in size and stature to become an important teaching institution from a very small level of operation. College is running Certificate/Diploma/UG/PG courses. For NAAC purpose college require a certified copy of Sanctioned teaching Strength.

Reference to your letter Number No. F-36-5/02(DC) dated 08 August 2007 regarding Sanctioned Strength of Teaching staff including B.El.Ed. required by the college for the year 2015-2016.

So we request you to kindly certified the sanctioned strength (Department-wise).

Thanking You,

Yours faithfully

Harfrest Kane Principal



(UNIVERSITY OF DELHI) NEW DELHI - 110002

Ref No. MSC/IQAC/SSR- DVV Extd Profile/3.2





(UNIVERSITY OF DELHI) **NEW DELHI - 110002** 

Ref No. MSC/IQAC/SSR- DVV Extd Profile/3.2



Section Officer (Accounts) Mata Sundri College for Women Mata Sundri Lane, New Delhi-110002

Coordinator
Internal Quality Assurance Cell
Mata Sundri College for Women
(University of Delhi)
New Delni-110002

Principal Mata Sundri College For Word University of Dolhi