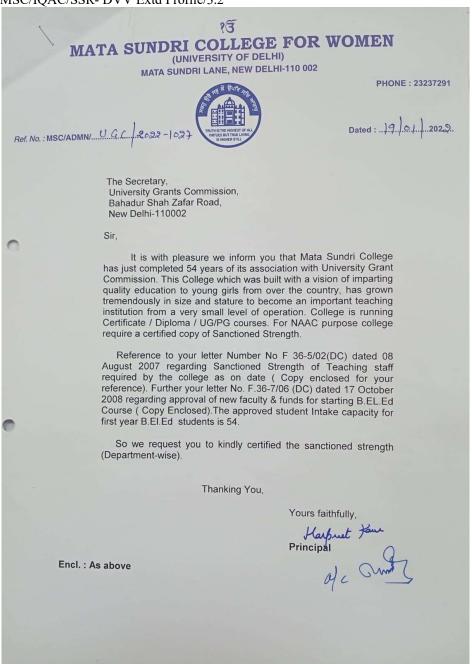

# পূর্ব MATA SUNDRI COLLEGE FOR WOMEN

(UNIVERSITY OF DELHI)
MATA SUNDRI LANE, NEW DELHI-110 002

PHONE: 23237291

Ref. No.: MSC/ADMN/ UG C 2022 - 1054

THE RESIDENCE OF ALL WITTERS BUT THE LINKS IS MOMER STILL

Dated : 21 01 2029

The Secretary,
University Grants Commission,
Bahadur Shah Zafar Marg,
New Delhi-110002

Sir,

It is with pleasure we inform you that Mata Sundri College has just completed 54 years of its association with University Grants Commission. This college which was built with a vision of imparting quality education to young girls from over the country, has grown tremendously in size and stature to become an important teaching institution from a very small level of operation. College is running Certificate/Diploma/UG/PG courses. For NAAC purpose college require a certified copy of Sanctioned teaching Strength.

Reference to your letter Number No. F-36-5/02(DC) dated 08 August 2007 regarding Sanctioned Strength of Teaching staff including B.El.Ed. required by the college for the year 2015-2016.

So we request you to kindly certified the sanctioned strength (Department-wise).

Thanking You,

Yours faithfully

Harfrest Kane Principal

(UNIVERSITY OF DELHI) NEW DELHI - 110002

Ref No. MSC/IQAC/SSR- DVV Extd Profile/3.2

(UNIVERSITY OF DELHI) **NEW DELHI - 110002** 

Ref No. MSC/IQAC/SSR- DVV Extd Profile/3.2