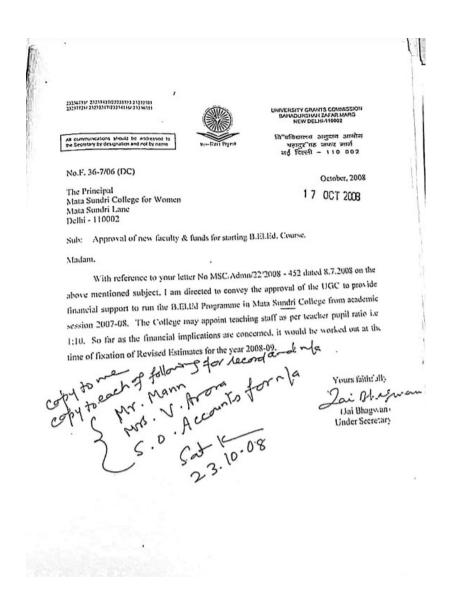

Reference to your letter Number No. F-36-5/02(DC) dated 08 August 2007 regarding Sanctioned Strength of Teaching staff including B.El.Ed. required by the college for the year 2015-2016.

So we request you to kindly certified the sanctioned strength (Department-wise).