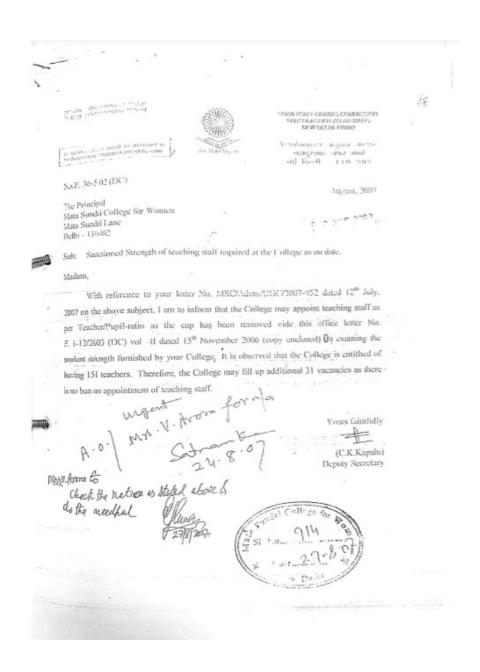

Reference to your letter Number No. F-36-5/02(DC) dated 08 August 2007 regarding Sanctioned Strength of Teaching staff including B.El.Ed. required by the college for the year 2015-2016.

So we request you to kindly certified the sanctioned strength (Department-wise).