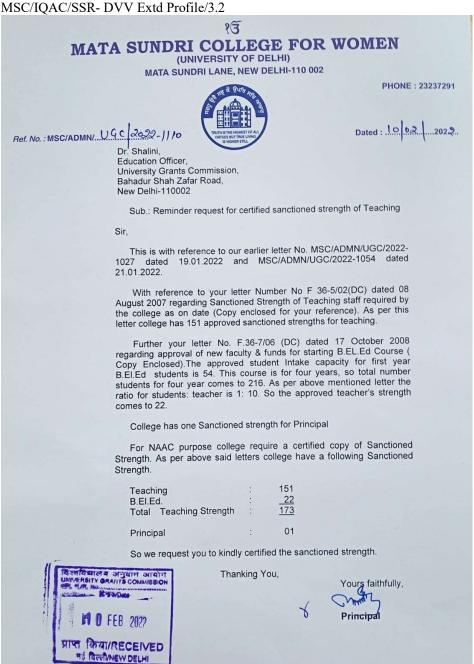

#### Sanction letter indicating number of posts

(UNIVERSITY OF DELHI) NEW DELHI - 110002

Ref No. MSC/IQAC/SSR- DVV Extd Profile/3.2

(UNIVERSITY OF DELHI) NEW DELHI - 110002

Ref No. MSC/IQAC/SSR- DVV Extd Profile/3.2