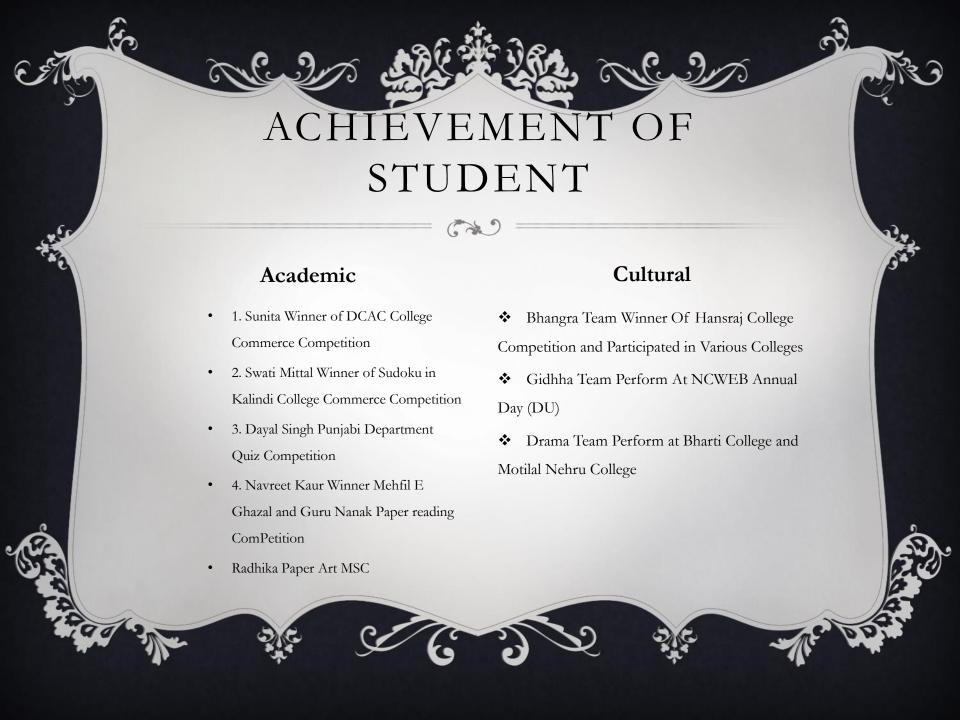

| B.Com<br>BA | II<br>II | 33      |
| 4     | Secretary         | Sonali<br>Sanskriti<br>Akanksha<br>Mitali<br>Harshita<br>Adiba<br>Neetu | B.Com B.A.  | I<br>I   | 3 4 3 · |
|       |                   | Bhavya Ashima Lavika Lucky Simran Raheja Ekta Pooja Bisht               |             |          |         |
| 5     | Student Advisor   | Pragati<br>Yoshita Panchal<br>Divya Sharma                              |             |          | 2000    |
| 1     |                   |                                                                         |             | ~        |         |







## B.Com (Pass)

- **❖** M.Com
- **❖** MBA
- ❖ (CA, CS, CMA etc.)
- **❖** (B.ed.)

## B.A. (pass)

- **❖** M.A.
  - Education, JOBs in PublicService commission, OfficeManagement, LLB and ManyMore