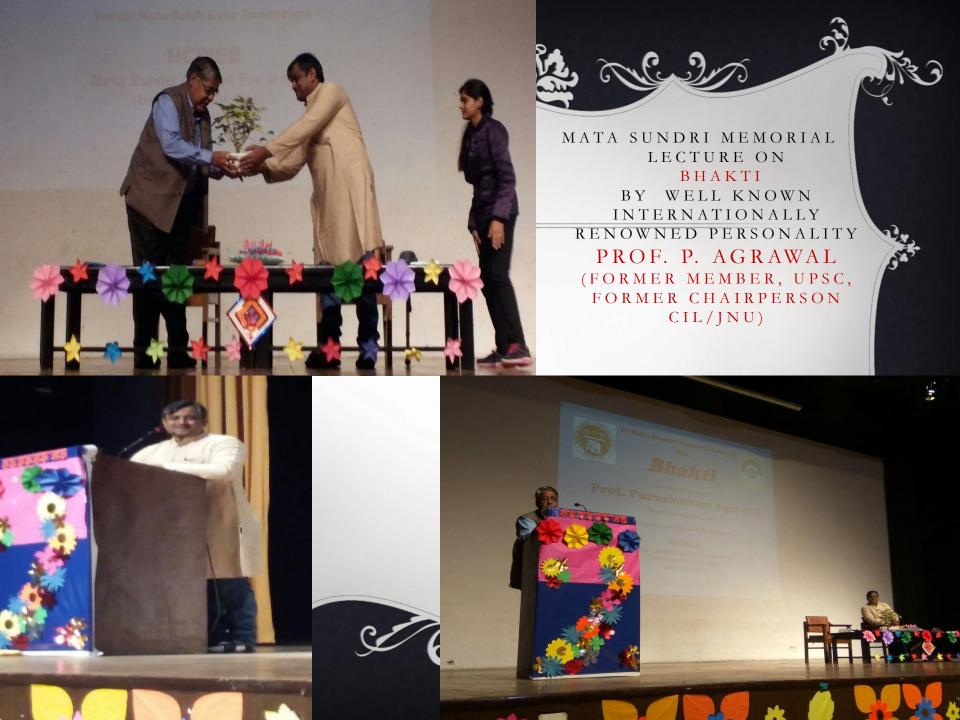

| Vijay Kumar           | English         |     |
| <b>3</b> 6 | Dharmendra            | English         |     |
| 37         | DharmRaj Singh        | English         |     |
| 38         | Rakesh Kumar          | English         |     |
| <b>39</b>  | Nivedita Sinha        | English         | 34. |
| 40         | Sanjay kr. Singh      | Mathmatics      | 1   |
| -31        | Harvinder Kaur        | Punjabi         |     |
| 1400/2     | Monica Kunwar Rathore | Sanskrit School |     |
| 43 ~ 1     | D.P. Bhatia           | *OMSP           |     |
|            |                       |                 |     |

.













































## DANCE

PRESENTED AT
WORLD CULTURAL
FESTIVAL

UNIVERSITY OF DELHI









































































SLIDE SHOW
BY ACE ARCHEOLOGIST
MUHMMAD K.K

THRILLING STORY OF TEMPLE CONSERVATION IN CHAMBAL VALLEY

Non Collegiate Women Education Board
Mata Sundri College For Women.
New Delhi-02
(University of Delhi)
Presents
A Slide Show



K K Muhammad

ector, Archeological survey of India, North

ING STORY OF ONSERVATION

SARIS KAUR AUDITORIU













## FACILITIES PROVIDED TO STUDENTS IN MATA SUNDRI COLLEGE

- Financial Aid to the Students: The Board provides Financial Aid of Rs.
- **3000/-** to the needy and deserving students.
- \* Book Bank: Text Books on each subject will also be made available to these students for the full session from the Book Bank.
- **Library:** The Library facility is available for all the students of **NCWEB** at the following locations: For **Under-graduate