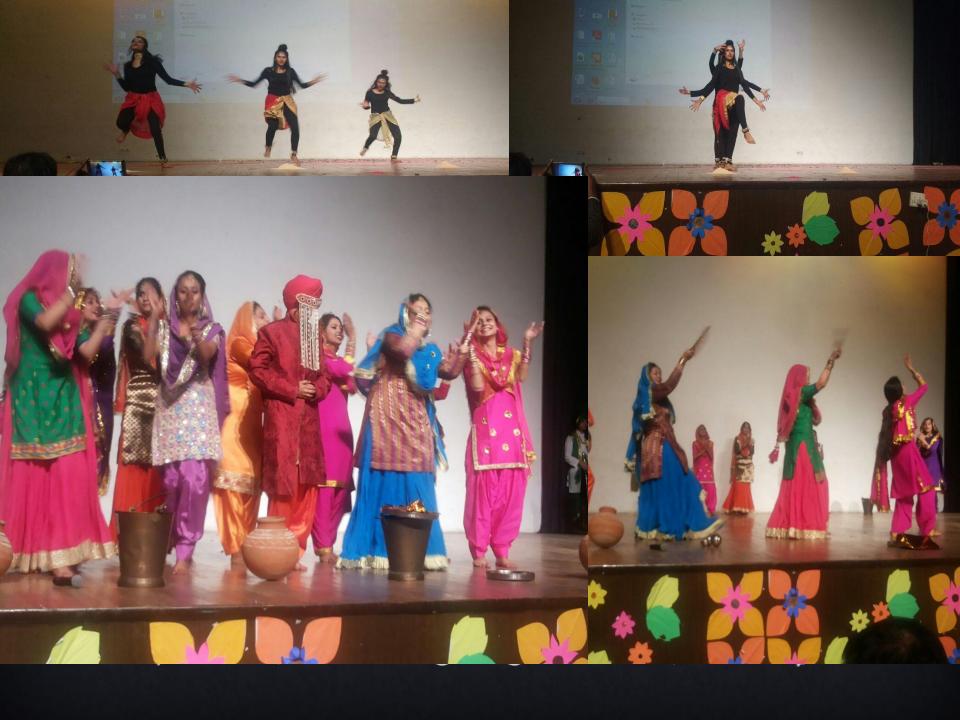

nsal           | Hindi           |     |
| 35         | Vijay Kumar           | English         |     |
| <b>3</b> 6 | Dharmendra            | English         |     |
| 37         | DharmRaj Singh        | English         |     |
| 38         | Rakesh Kumar          | English         |     |
| <b>39</b>  | Nivedita Sinha        | English         | 34. |
| 40         | Sanjay kr. Singh      | Mathmatics      | 1   |
| -31        | Harvinder Kaur        | Punjabi         |     |
| 1400/2     | Monica Kunwar Rathore | Sanskrit School |     |
| 43 ~ 1     | D.P. Bhatia           | *OMSP           |     |
|            |                       |                 |     |

.













































## DANCE

PRESENTED AT
WORLD CULTURAL
FESTIVAL

UNIVERSITY OF DELHI









































































SLIDE SHOW
BY ACE ARCHEOLOGIST
MUHMMAD K.K

THRILLING STORY OF TEMPLE CONSERVATION IN CHAMBAL VALLEY

Non Collegiate Women Education Board
Mata Sundri College For Women.
New Delhi-02
(University of Delhi)
Presents
A Slide Show



K K Muhammad

ector, Archeological survey of India, North

ING STORY OF ONSERVATION

SARIS KAUR AUDITORIU













## FACILITIES PROVIDED TO STUDENTS IN MATA SUNDRI COLLEGE

- Financial Aid to the Students: The Board provides Financial Aid of Rs.
- **3000/-** to the needy and deserving students.
- \* Book Bank: Text Books on each subject will also be made available to these students for the full session from the Book Bank.
- **Library:** The Library facility is available for all the students of **NCWE