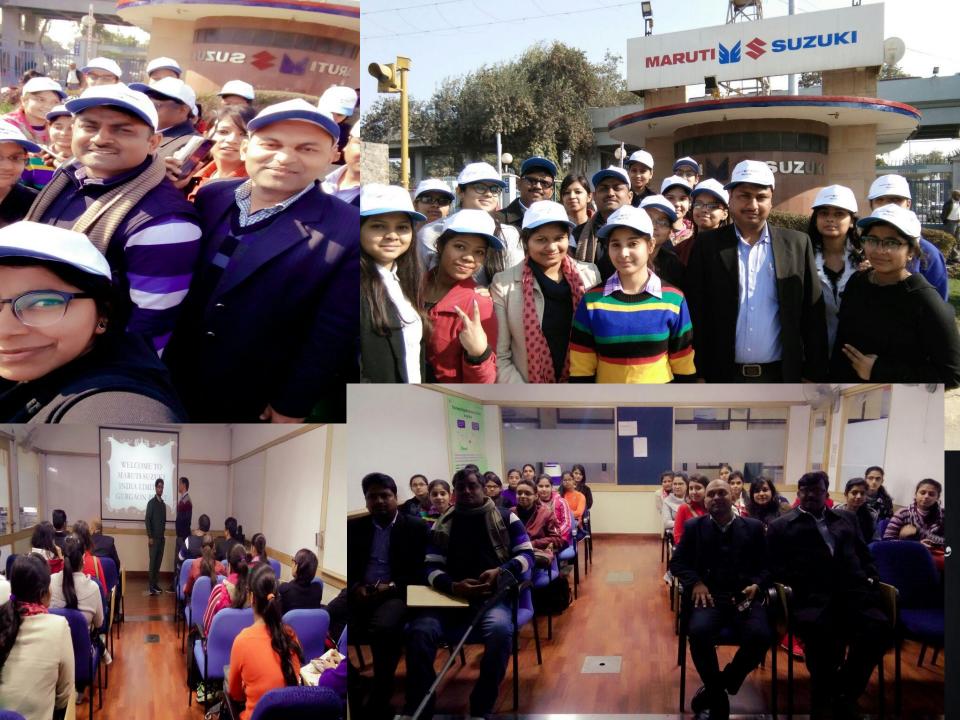

|     |
| 35         | Vijay Kumar           | English         |     |
| <b>3</b> 6 | Dharmendra            | English         |     |
| 37         | DharmRaj Singh        | English         |     |
| 38         | Rakesh Kumar          | English         |     |
| <b>39</b>  | Nivedita Sinha        | English         | 34. |
| 40         | Sanjay kr. Singh      | Mathmatics      | 1   |
| -31        | Harvinder Kaur        | Punjabi         |     |
| 1400/2     | Monica Kunwar Rathore | Sanskrit School |     |
| 43 ~ 1     | D.P. Bhatia           | *OMSP           |     |
|            |                       |                 |     |

.













































## DANCE

PRESENTED AT
WORLD CULTURAL
FESTIVAL

UNIVERSITY OF DELHI









































































SLIDE SHOW
BY ACE ARCHEOLOGIST
MUHMMAD K.K

THRILLING STORY OF TEMPLE CONSERVATION IN CHAMBAL VALLEY

Non Collegiate Women Education Board
Mata Sundri College For Women.
New Delhi-02
(University of Delhi)
Presents
A Slide Show



K K Muhammad

ector, Archeological survey of India, North

ING STORY OF ONSERVATION

SARIS KAUR AUDITORIU













## FACILITIES PROVIDED TO STUDENTS IN MATA SUNDRI COLLEGE

- Financial Aid to the Students: The Board provides Financial Aid of Rs.
- **3000/-** to the needy and deserving students.
- \* Book Bank: Text Books on each subject will also be made available to these students for the full session from the Book Bank.
- **Library:** The Library facility is available for all the students of **NCWEB** at the following locations