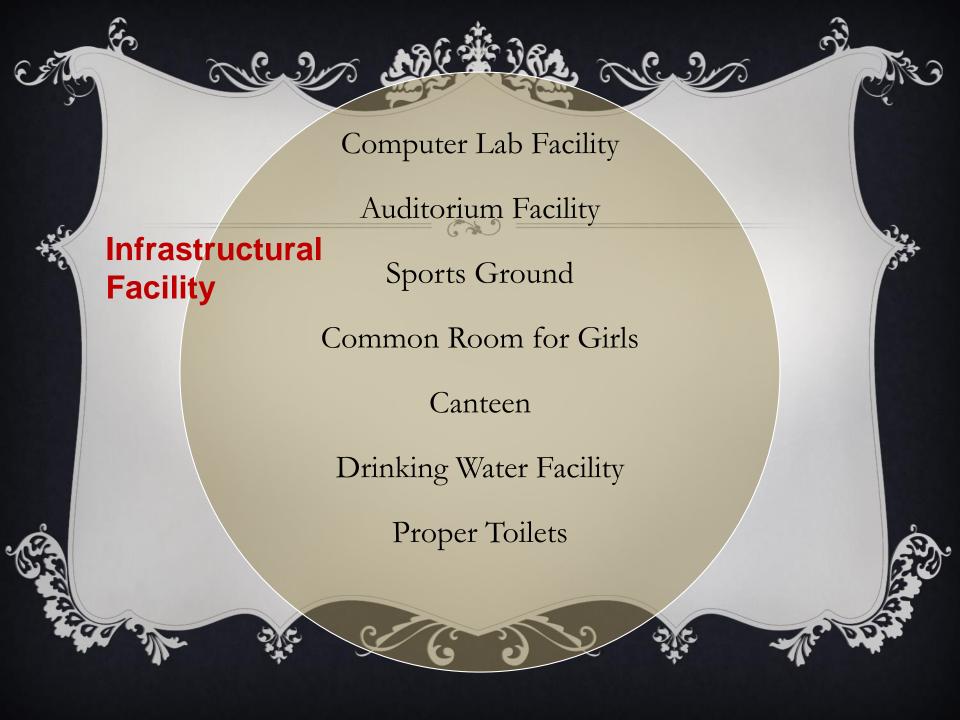

## FACILITIES PROVIDED TO STUDENTS IN MATA SUNDRI COLLEGE

- Financial Aid to the Students: The Board provides Financial Aid of Rs.
- **3000/-** to the needy and deserving students.
- \* Book Bank: Text Books on each subject will also be made available to these students for the full session from the Book Bank.
- **Library:** The Library facility is available for all the students of **NCWEB** at the following locations: For **Under-graduate students** NCWEB Library is available in all respective Teaching Centers.
- DTC Bus Pass: The students of the Non-Collegiate Women's Education

Board are allowed Student Concessional ordinary all route bus pass facility @ Rs.

150/- permonth.

| S.No. | Post              | Names of Student<br>Union                                               | Course      | Year     | (A)     |
|-------|-------------------|-------------------------------------------------------------------------|-------------|----------|---------|
| 1     | President         | Mansi Katyayan                                                          | B.Com       | III      |         |
| 3     | General Secretary | Arushia Khan<br>Harleen Kaur<br>Kriti Latwal<br>Charul Arora            | B.Com<br>BA | II<br>II | 33      |
| 4     | Secretary         | Sonali<br>Sanskriti<br>Akanksha<br>Mitali<br>Harshita<br>Adiba<br>Neetu | B.Com B.A.  | I<br>I   | 3 4 3 · |
|       |                   | Bhavya Ashima Lavika Lucky Simran Raheja Ekta Pooja Bisht               |             |          |         |
| 5     | Student Advisor   | Pragati<br>Yoshita Panchal<br>Divya Sharma                              |             |          | 2000    |
| 1     |                   |                                                                         |             | ~        |         |