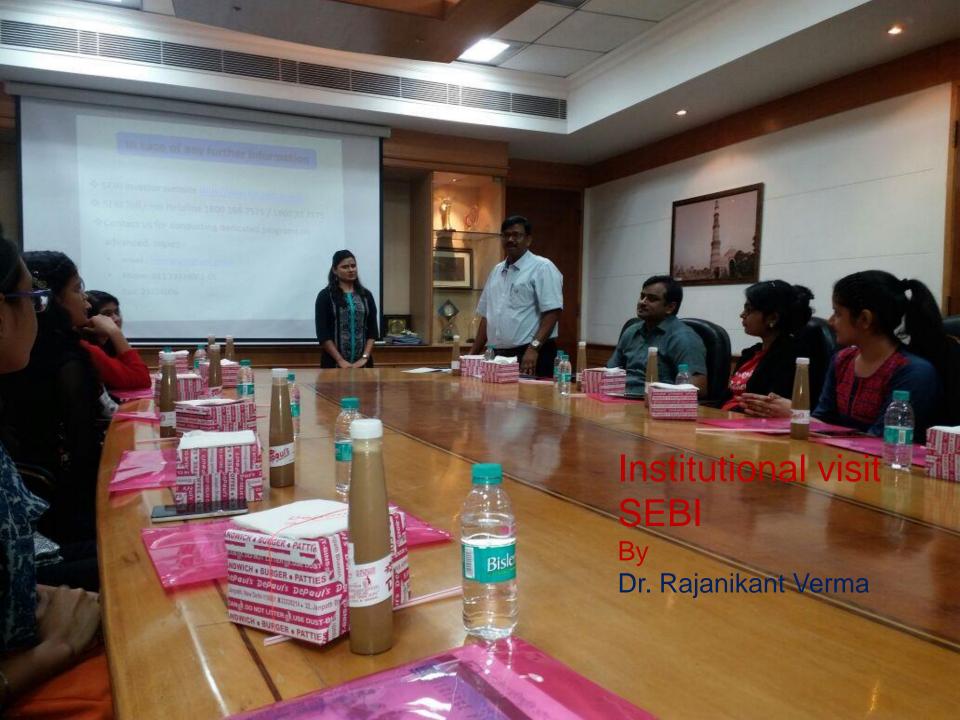

K K Muhammad

ector, Archeological survey of India, North

ING STORY OF ONSERVATION

SARIS KAUR AUDITORIU