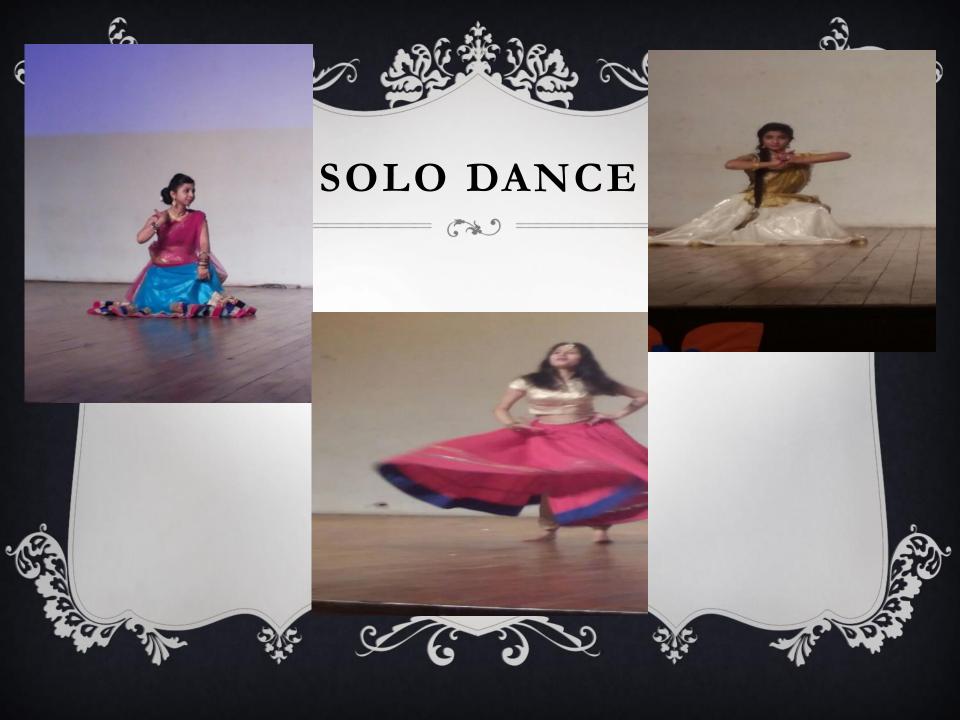

## DANCE

PRESENTED AT
WORLD CULTURAL
FESTIVAL

UNIVERSITY OF DELHI

SLIDE SHOW
BY ACE ARCHEOLOGIST
MUHMMAD K.K

THRILLING STORY OF TEMPLE CONSERVATION IN CHAMBAL VALLEY

Non Collegiate Women Education Board
Mata Sundri College For Women.
New Delhi-02
(University of Delhi)
Presents
A Slide Show