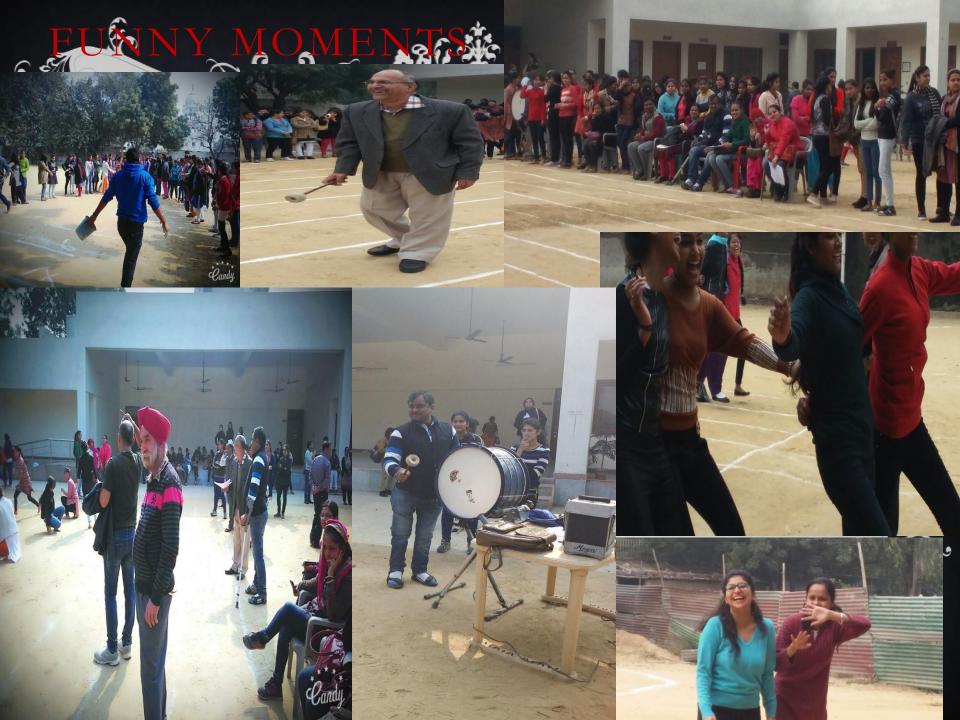

|     |
| 33         | Jaipal Singh          | Hindi           |     |
| 34         | Ritu Bansal           | Hindi           |     |
| 35         | Vijay Kumar           | English         |     |
| <b>3</b> 6 | Dharmendra            | English         |     |
| 37         | DharmRaj Singh        | English         |     |
| 38         | Rakesh Kumar          | English         |     |
| <b>39</b>  | Nivedita Sinha        | English         | 34. |
| 40         | Sanjay kr. Singh      | Mathmatics      | 1   |
| -31        | Harvinder Kaur        | Punjabi         |     |
| 1400/2     | Monica Kunwar Rathore | Sanskrit School |     |
| 43 ~ 1     | D.P. Bhatia           | *OMSP           |     |
|            |                       |                 |     |

.













































## DANCE

PRESENTED AT
WORLD CULTURAL
FESTIVAL

UNIVERSITY OF DELHI









































































SLIDE SHOW
BY ACE ARCHEOLOGIST
MUHMMAD K.K

THRILLING STORY OF TEMPLE CONSERVATION IN CHAMBAL VALLEY

Non Collegiate Women Education Board
Mata Sundri College For Women.
New Delhi-02
(University of Delhi)
Presents
A Slide Show



K K Muhammad

ector, Archeological survey of India, North

ING STORY OF ONSERVATION

SARIS KAUR AUDITORIU













## FACILITIES PROVIDED TO STUDENTS IN MATA SUNDRI COLLEGE

- Financial Aid to the Students: The Board provides Financial Aid of Rs.
- **3000/-** to the needy and deserving students.
- \* Book Bank: Text Books on each subject will also be made available to these students for the full sessio