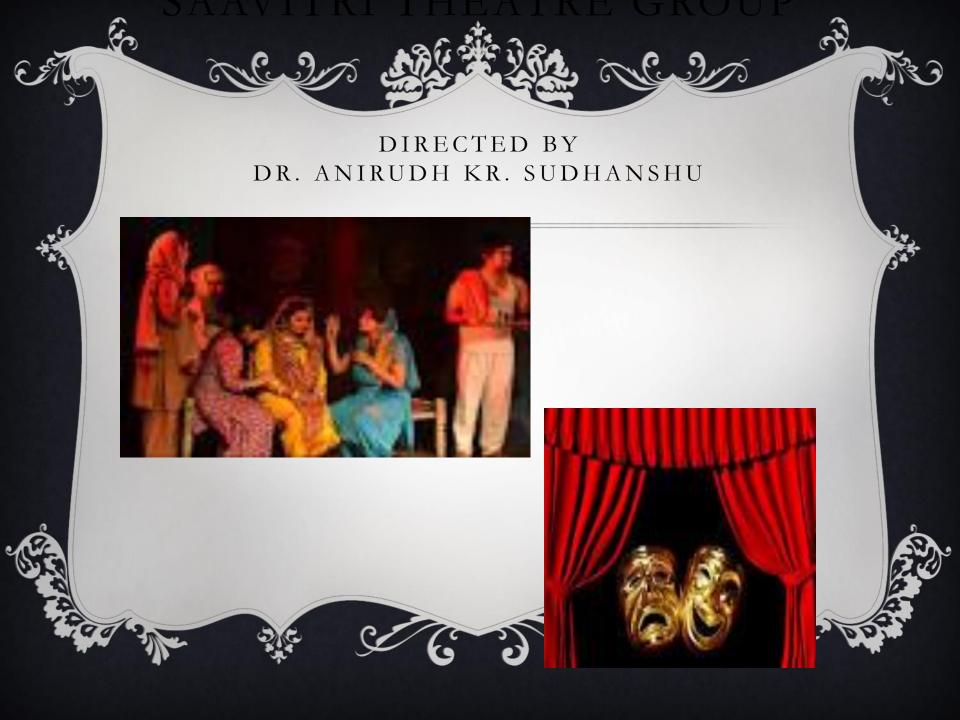

Ritu Bansal           | Hindi           |     |
| 35         | Vijay Kumar           | English         |     |
| <b>3</b> 6 | Dharmendra            | English         |     |
| 37         | DharmRaj Singh        | English         |     |
| 38         | Rakesh Kumar          | English         |     |
| <b>39</b>  | Nivedita Sinha        | English         | 34. |
| 40         | Sanjay kr. Singh      | Mathmatics      | 1   |
| -31        | Harvinder Kaur        | Punjabi         |     |
| 1400/2     | Monica Kunwar Rathore | Sanskrit School |     |
| 43 ~ 1     | D.P. Bhatia           | *OMSP           |     |
|            |                       |                 |     |

.













































## DANCE

PRESENTED AT
WORLD CULTURAL
FESTIVAL

UNIVERSITY OF DELHI









































































SLIDE SHOW
BY ACE ARCHEOLOGIST
MUHMMAD K.K

THRILLING STORY OF TEMPLE CONSERVATION IN CHAMBAL VALLEY

Non Collegiate Women Education Board
Mata Sundri College For Women.
New Delhi-02
(University of Delhi)
Presents
A Slide Show



K K Muhammad

ector, Archeological survey of India, North

ING STORY OF ONSERVATION

SARIS KAUR AUDITORIU













## FACILITIES PROVIDED TO STUDENTS IN MATA SUNDRI COLLEGE

- Financial Aid to the Students: The Board provides Financial Aid of Rs.
- **3000/-** to the needy and deserving students.
- \* Book Bank: Text Books on each subject will also be made available to these students for the full session from the Book Bank.
- **Library:** The Library facility is available for all the students o