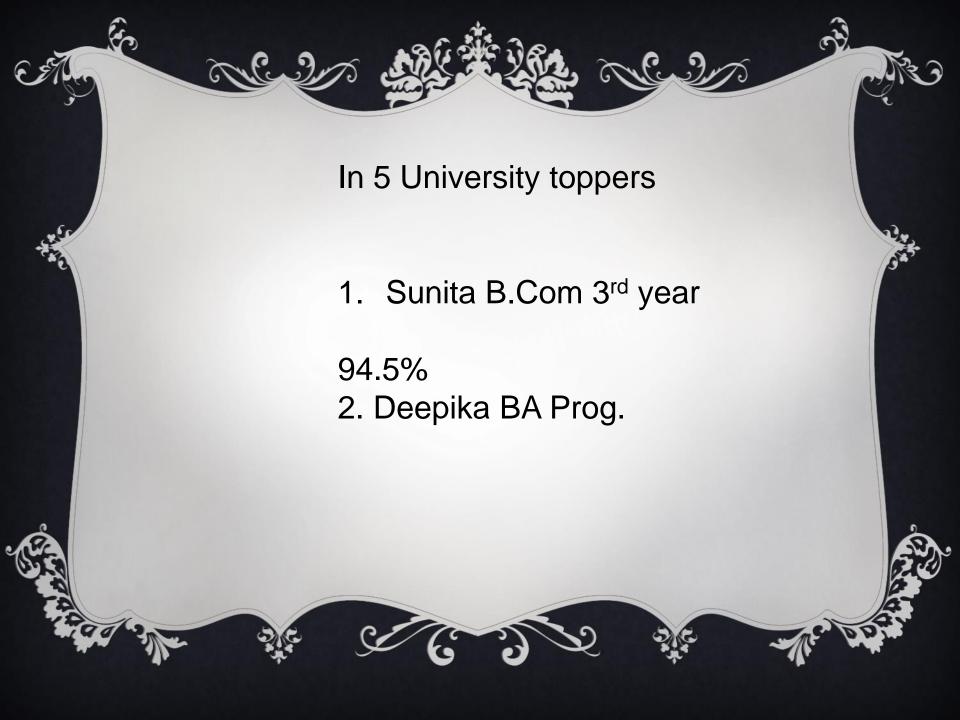

atyayan                                                          | B.Com       | III      |         |
| 3     | General Secretary | Arushia Khan<br>Harleen Kaur<br>Kriti Latwal<br>Charul Arora            | B.Com<br>BA | II<br>II | 33      |
| 4     | Secretary         | Sonali<br>Sanskriti<br>Akanksha<br>Mitali<br>Harshita<br>Adiba<br>Neetu | B.Com B.A.  | I<br>I   | 3 4 3 · |
|       |                   | Bhavya Ashima Lavika Lucky Simran Raheja Ekta Pooja Bisht               |             |          |         |
| 5     | Student Advisor   | Pragati<br>Yoshita Panchal<br>Divya Sharma                              |             |          | 2000    |
| 1     |                   |                                                                         |             | ~        |         |







## B.Com (Pass)

- **❖** M.Com
- **❖** MBA
- ❖ (CA, CS, CMA etc.)
- **❖** (B.ed.)

## B.A. (pass)

- **❖** M.A.
  - Education, JOBs in PublicService commission, OfficeManagement, LLB and ManyMore