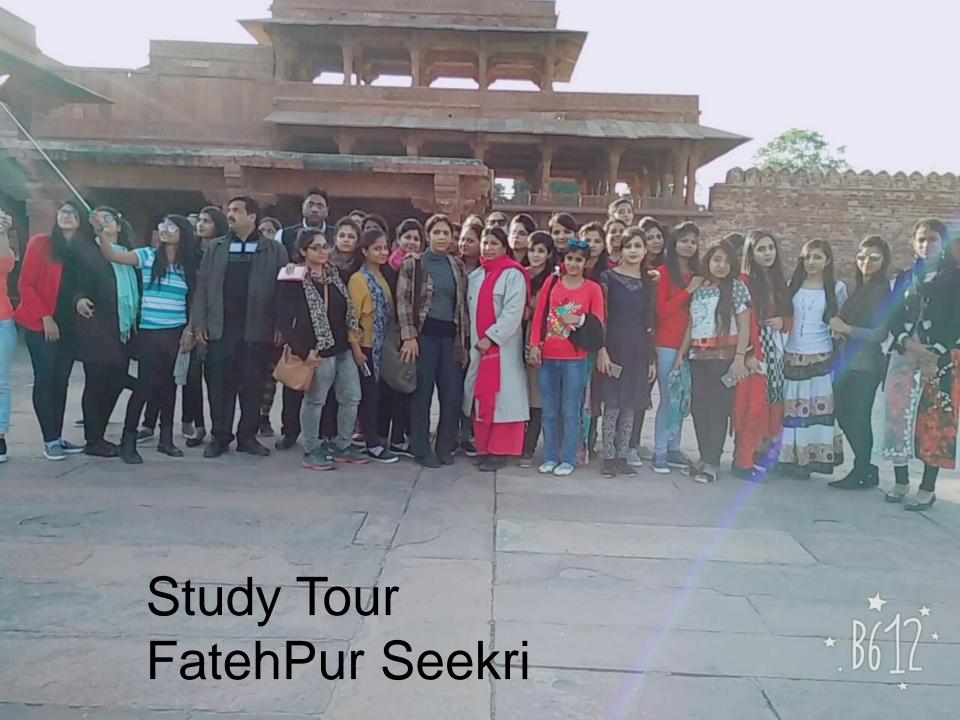

35         | Vijay Kumar           | English         |     |
| <b>3</b> 6 | Dharmendra            | English         |     |
| 37         | DharmRaj Singh        | English         |     |
| 38         | Rakesh Kumar          | English         |     |
| <b>39</b>  | Nivedita Sinha        | English         | 34. |
| 40         | Sanjay kr. Singh      | Mathmatics      | 1   |
| -31        | Harvinder Kaur        | Punjabi         |     |
| 1400/2     | Monica Kunwar Rathore | Sanskrit School |     |
| 43 ~ 1     | D.P. Bhatia           | *OMSP           |     |
|            |                       |                 |     |

.













































## DANCE

PRESENTED AT
WORLD CULTURAL
FESTIVAL

UNIVERSITY OF DELHI









































































SLIDE SHOW
BY ACE ARCHEOLOGIST
MUHMMAD K.K

THRILLING STORY OF TEMPLE CONSERVATION IN CHAMBAL VALLEY

Non Collegiate Women Education Board
Mata Sundri College For Women.
New Delhi-02
(University of Delhi)
Presents
A Slide Show



K K Muhammad

ector, Archeological survey of India, North

ING STORY OF ONSERVATION

SARIS KAUR AUDITORIU













## FACILITIES PROVIDED TO STUDENTS IN MATA SUNDRI COLLEGE

- Financial Aid to the Students: The Board provides Financial Aid of Rs.
- **3000/-** to the needy and deserving students.
- \* Book Bank: Text Books on each subject will also be made available to these students for the full session from the Book Bank.
- **Library:** The Library facility is available for all the students of **NCWEB** at the following locations: For **Unde