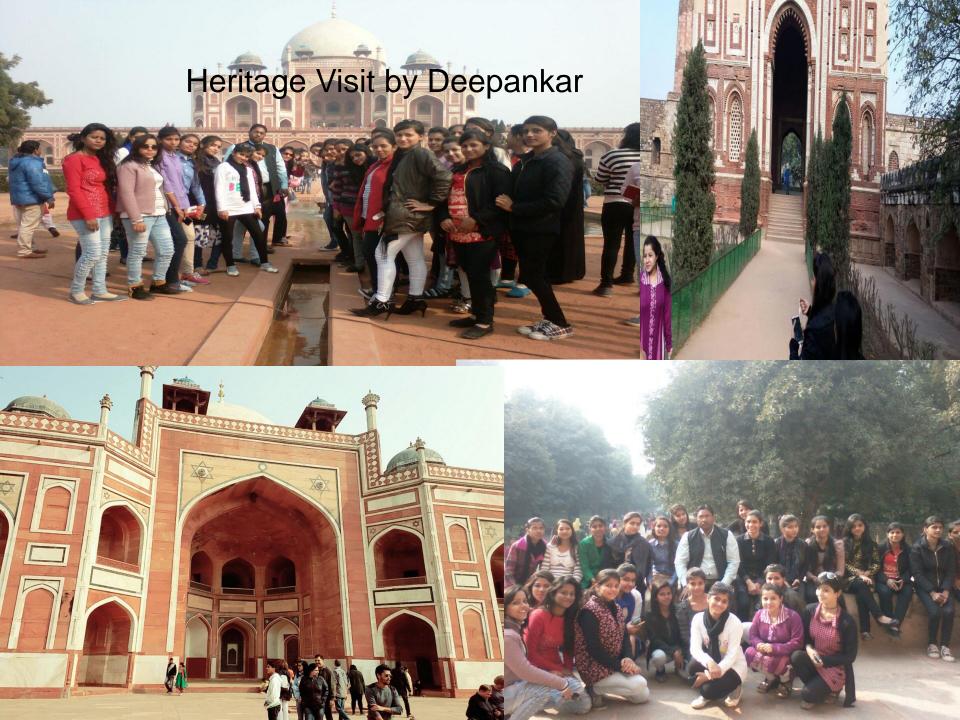

## DANCE

PRESENTED AT
WORLD CULTURAL
FESTIVAL

UNIVERSITY OF DELHI

SLIDE SHOW
BY ACE ARCHEOLOGIST
MUHMMAD K.K

THRILLING STORY OF TEMPLE CONSERVATION IN CHAMBAL VALLEY

Non Collegiate Women Education Board
Mata Sundri College For Women.
New Delhi-02
(University of Delhi)
Presents
A Slide Show