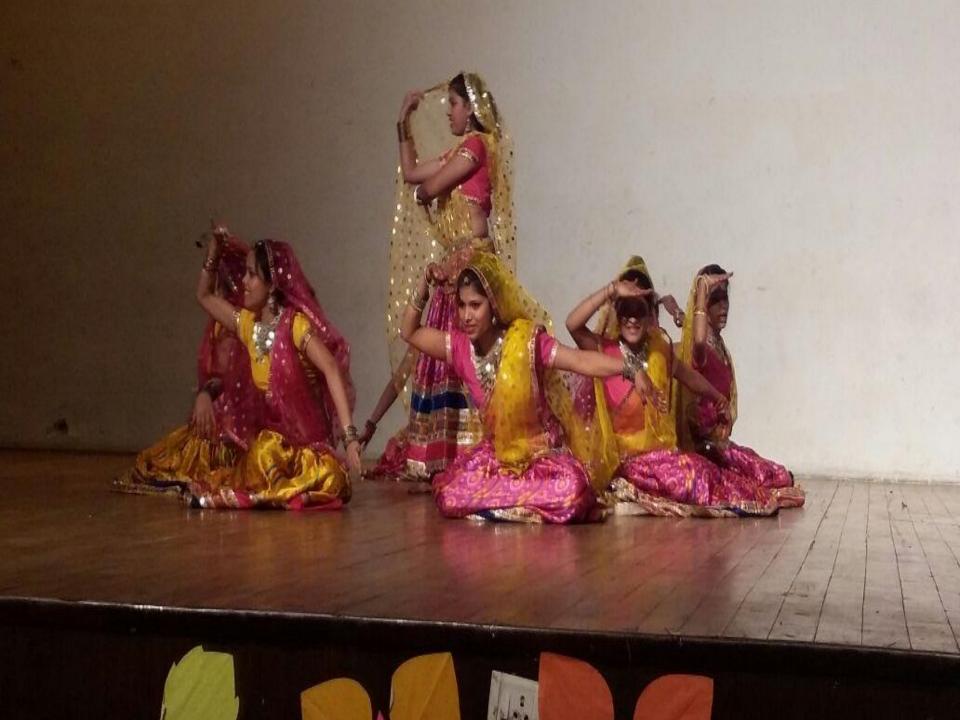

## DANCE

PRESENTED AT
WORLD CULTURAL
FESTIVAL

UNIVERSITY OF DELHI

SLIDE SHOW
BY ACE ARCHEOLOGIST
MUHMMAD K.K

THRILLING STORY OF TEMPLE CONSERVATION IN CHAMBAL VALLEY

Non Collegiate Women Education Board
Mata Sundri College For Women.
New Delhi-02
(University of Delhi)
Presents
A Slide Show