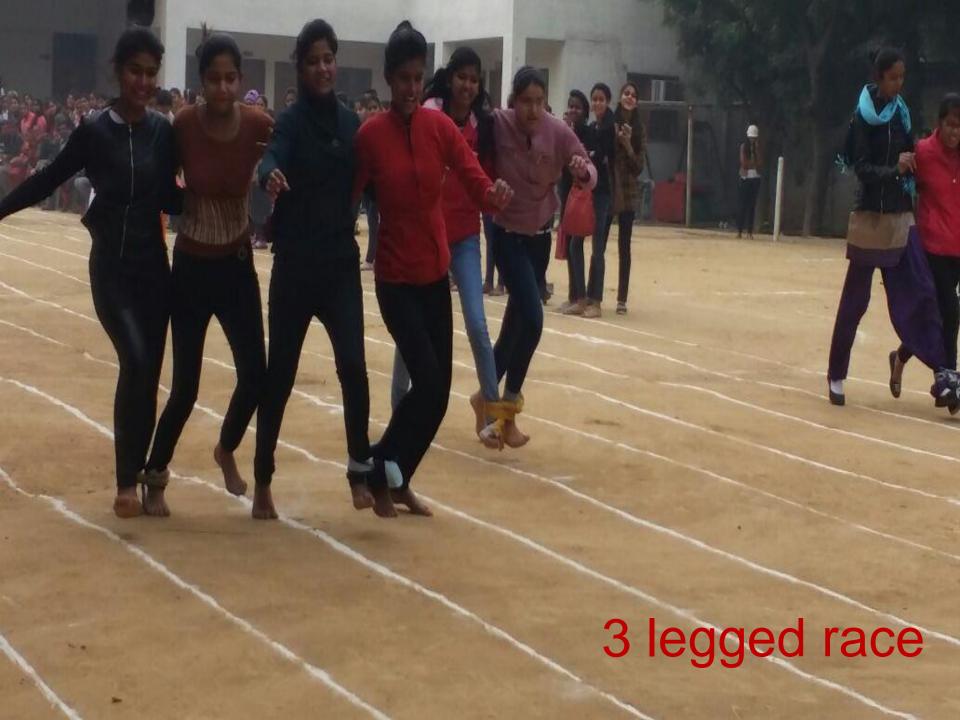

Hindi           |     |
| 33         | Jaipal Singh          | Hindi           |     |
| 34         | Ritu Bansal           | Hindi           |     |
| 35         | Vijay Kumar           | English         |     |
| <b>3</b> 6 | Dharmendra            | English         |     |
| 37         | DharmRaj Singh        | English         |     |
| 38         | Rakesh Kumar          | English         |     |
| <b>39</b>  | Nivedita Sinha        | English         | 34. |
| 40         | Sanjay kr. Singh      | Mathmatics      | 1   |
| -31        | Harvinder Kaur        | Punjabi         |     |
| 1400/2     | Monica Kunwar Rathore | Sanskrit School |     |
| 43 ~ 1     | D.P. Bhatia           | *OMSP           |     |
|            |                       |                 |     |

.













































## DANCE

PRESENTED AT
WORLD CULTURAL
FESTIVAL

UNIVERSITY OF DELHI









































































SLIDE SHOW
BY ACE ARCHEOLOGIST
MUHMMAD K.K

THRILLING STORY OF TEMPLE CONSERVATION IN CHAMBAL VALLEY

Non Collegiate Women Education Board
Mata Sundri College For Women.
New Delhi-02
(University of Delhi)
Presents
A Slide Show



K K Muhammad

ector, Archeological survey of India, North

ING STORY OF ONSERVATION

SARIS KAUR AUDITORIU













## FACILITIES PROVIDED TO STUDENTS IN MATA SUNDRI COLLEGE

- Financial Aid to the Students: The Board provides Financial Aid of Rs.
- **3000/-** to the needy and deserving students.
- \* Book Bank: Text Books on each subject will also be made available to these students for the ful