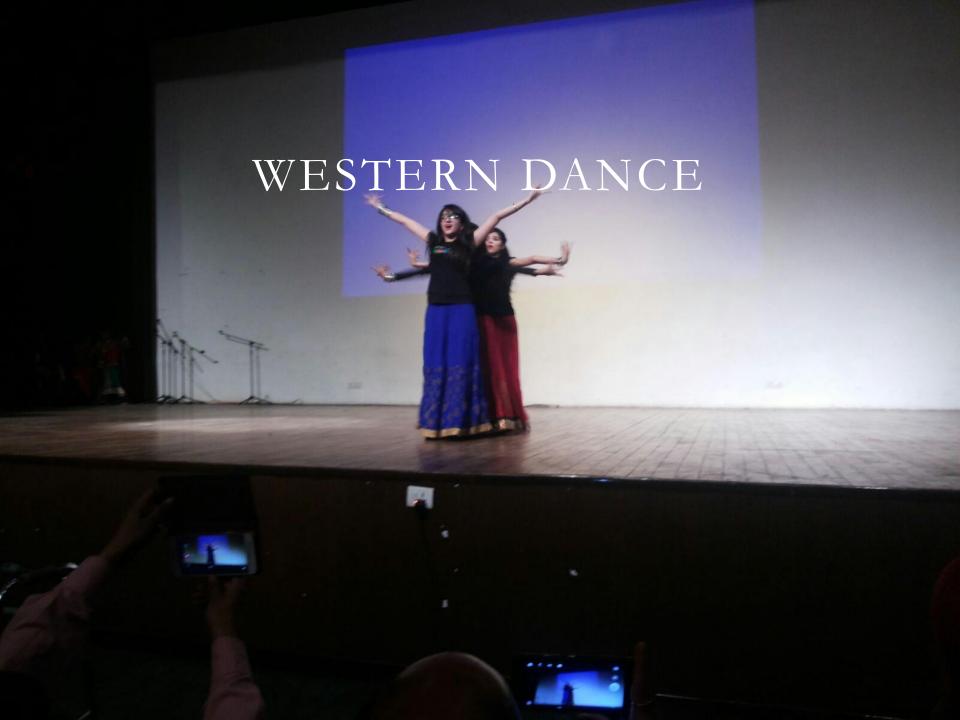

## DANCE

PRESENTED AT
WORLD CULTURAL
FESTIVAL

UNIVERSITY OF DELHI

SLIDE SHOW
BY ACE ARCHEOLOGIST
MUHMMAD K.K

THRILLING STORY OF TEMPLE CONSERVATION IN CHAMBAL VALLEY

Non Collegiate Women Education Board
Mata Sundri College For Women.
New Delhi-02
(University of Delhi)
Presents
A Slide Show