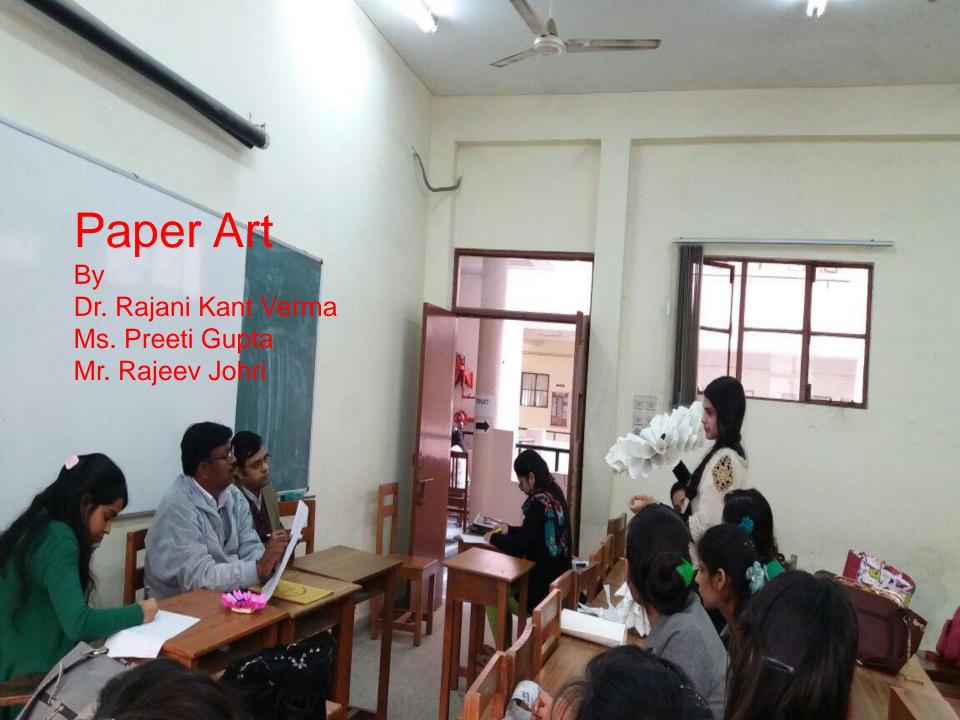

| 22         | Amit Kumar            | Pol.Sc.         |     |
|------------|-----------------------|-----------------|-----|
| Ja (%)     | Deepankar Si Mis ile  | History 9       |     |
| C 124)     | And Ke may            | A CUCHANO       | 9   |
| 25         | Kalyani Dutta         | History         |     |
| 26         | Laxman Kr. Jain       | History         |     |
| 27         | Lokesh Kumar Gupta    | Hindi           |     |
| 28         | Deepa                 | Hindi           |     |
| 229        | Manorama Gautam       | Hindi           |     |
| 30         | Vibha Nayak           | Hindi           |     |
| 31         | Anirudha kr. Sudhansu | Hindi           |     |
| 32         | Mukesh Kumar          | Hindi           |     |
| 33         | Jaipal Singh          | Hindi           |     |
| 34         | Ritu Bansal           | Hindi           |     |
| 35         | Vijay Kumar           | English         |     |
| <b>3</b> 6 | Dharmendra            | English         |     |
| 37         | DharmRaj Singh        | English         |     |
| 38         | Rakesh Kumar          | English         |     |
| <b>39</b>  | Nivedita Sinha        | English         | 34. |
| 40         | Sanjay kr. Singh      | Mathmatics      | 1   |
| -31        | Harvinder Kaur        | Punjabi         |     |
| 1400/2     | Monica Kunwar Rathore | Sanskrit School |     |
| 43 ~ 1     | D.P. Bhatia           | *OMSP           |     |
|            |                       |                 |     |