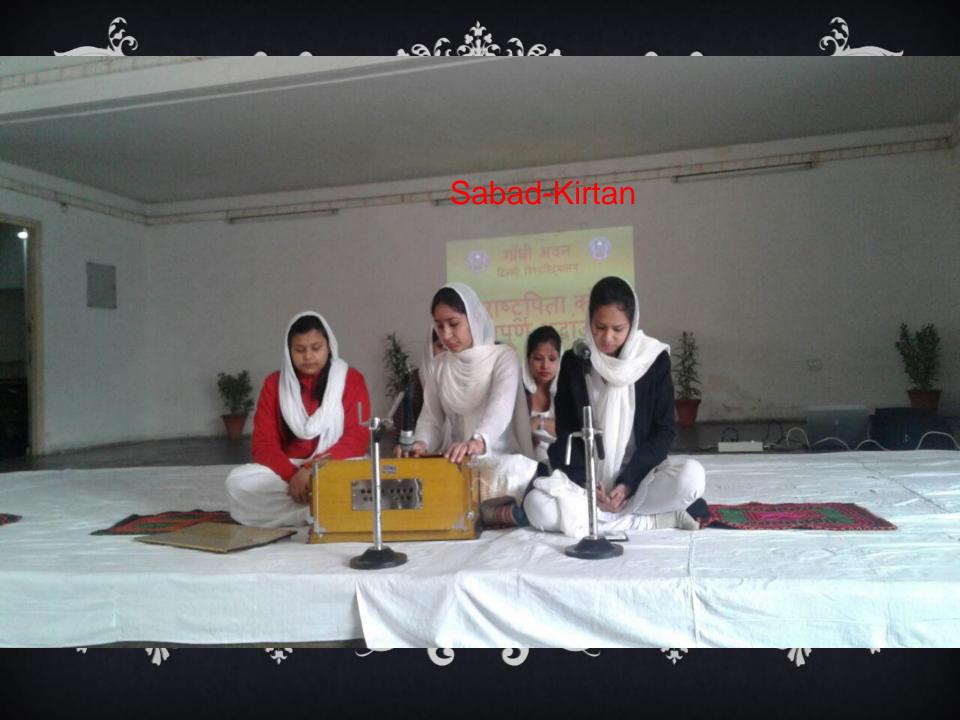

## DANCE

PRESENTED AT
WORLD CULTURAL
FESTIVAL

UNIVERSITY OF DELHI

SLIDE SHOW
BY ACE ARCHEOLOGIST
MUHMMAD K.K

THRILLING STORY OF TEMPLE CONSERVATION IN CHAMBAL VALLEY

Non Collegiate Women Education Board
Mata Sundri College For Women.
New Delhi-02
(University of Delhi)
Presents
A Slide Show