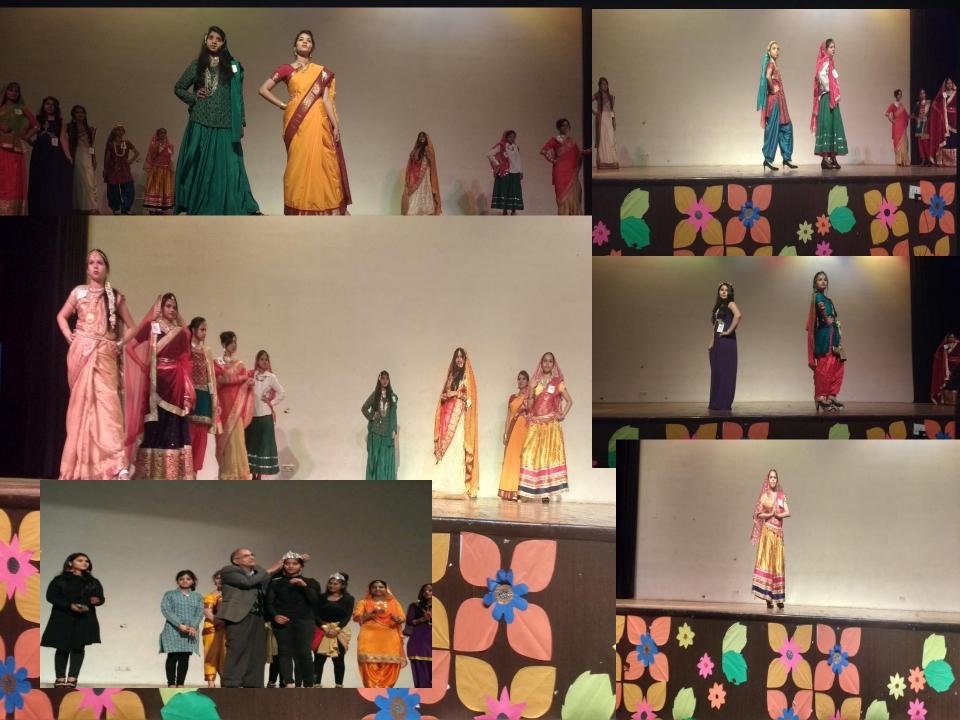

## DANCE

PRESENTED AT
WORLD CULTURAL
FESTIVAL

UNIVERSITY OF DELHI

SLIDE SHOW
BY ACE ARCHEOLOGIST
MUHMMAD K.K

THRILLING STORY OF TEMPLE CONSERVATION IN CHAMBAL VALLEY

Non Collegiate Women Education Board
Mata Sundri College For Women.
New Delhi-02
(University of Delhi)
Presents
A Slide Show