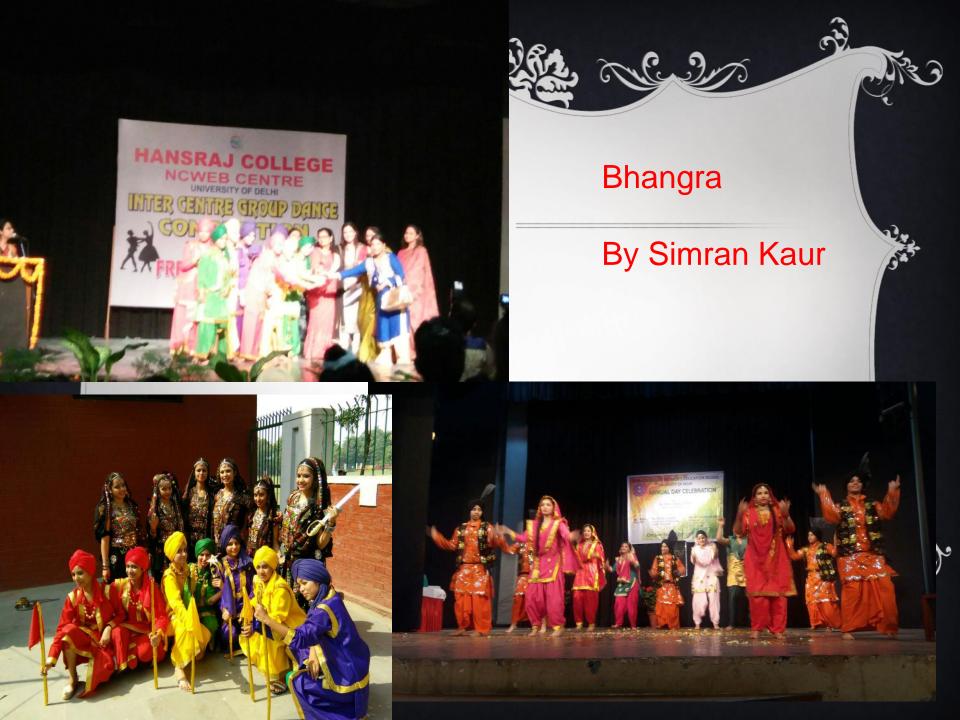

## DANCE

PRESENTED AT
WORLD CULTURAL
FESTIVAL

UNIVERSITY OF DELHI

SLIDE SHOW
BY ACE ARCHEOLOGIST
MUHMMAD K.K

THRILLING STORY OF TEMPLE CONSERVATION IN CHAMBAL VALLEY

Non Collegiate Women Education Board
Mata Sundri College For Women.
New Delhi-02
(University of Delhi)
Presents
A Slide Show