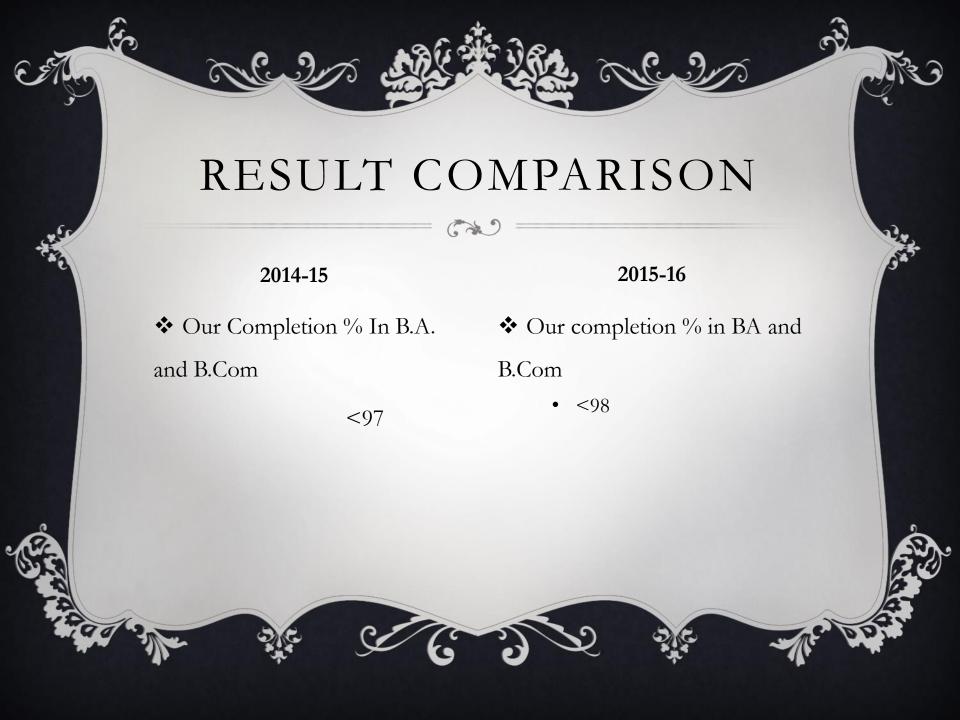

Katyayan                                                          | B.Com       | III      |         |
| 3     | General Secretary | Arushia Khan<br>Harleen Kaur<br>Kriti Latwal<br>Charul Arora            | B.Com<br>BA | II<br>II | 33      |
| 4     | Secretary         | Sonali<br>Sanskriti<br>Akanksha<br>Mitali<br>Harshita<br>Adiba<br>Neetu | B.Com B.A.  | I<br>I   | 3 4 3 · |
|       |                   | Bhavya Ashima Lavika Lucky Simran Raheja Ekta Pooja Bisht               |             |          |         |
| 5     | Student Advisor   | Pragati<br>Yoshita Panchal<br>Divya Sharma                              |             |          | 2000    |
| 1     |                   |                                                                         |             | ~        |         |







## B.Com (Pass)

- **❖** M.Com
- **❖** MBA
- ❖ (CA, CS, CMA etc.)
- **❖** (B.ed.)

## B.A. (pass)

- **❖** M.A.
  - Education, JOBs in PublicService commission, OfficeManagement, LLB and ManyMore