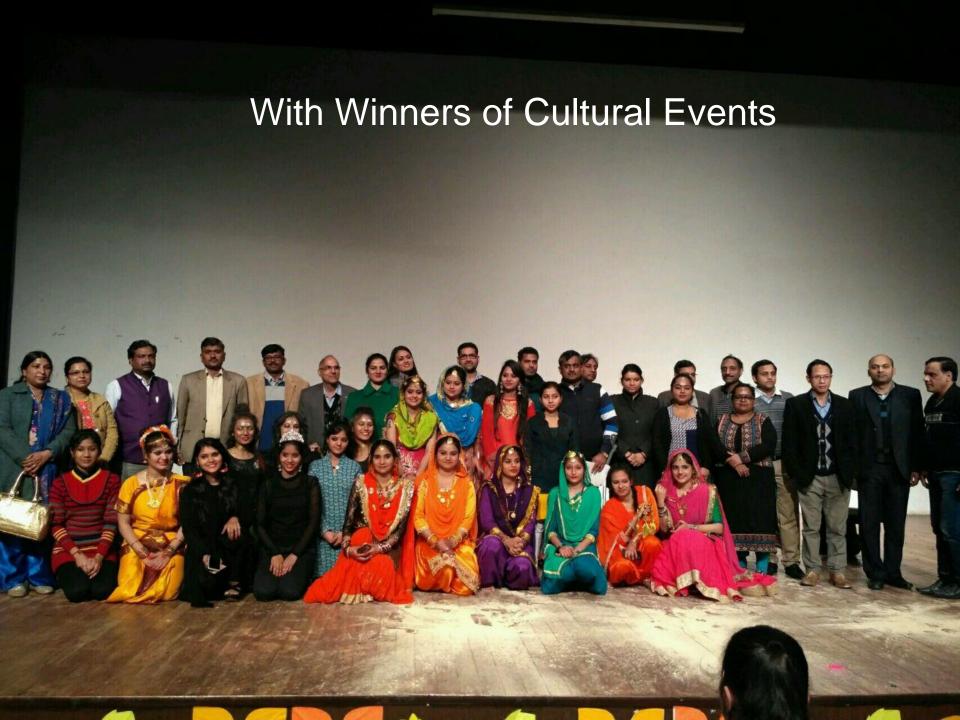

al           | Hindi           |     |
| 35         | Vijay Kumar           | English         |     |
| <b>3</b> 6 | Dharmendra            | English         |     |
| 37         | DharmRaj Singh        | English         |     |
| 38         | Rakesh Kumar          | English         |     |
| <b>39</b>  | Nivedita Sinha        | English         | 34. |
| 40         | Sanjay kr. Singh      | Mathmatics      | 1   |
| -31        | Harvinder Kaur        | Punjabi         |     |
| 1400/2     | Monica Kunwar Rathore | Sanskrit School |     |
| 43 ~ 1     | D.P. Bhatia           | *OMSP           |     |
|            |                       |                 |     |

.













































## DANCE

PRESENTED AT
WORLD CULTURAL
FESTIVAL

UNIVERSITY OF DELHI









































































SLIDE SHOW
BY ACE ARCHEOLOGIST
MUHMMAD K.K

THRILLING STORY OF TEMPLE CONSERVATION IN CHAMBAL VALLEY

Non Collegiate Women Education Board
Mata Sundri College For Women.
New Delhi-02
(University of Delhi)
Presents
A Slide Show



K K Muhammad

ector, Archeological survey of India, North

ING STORY OF ONSERVATION

SARIS KAUR AUDITORIU













## FACILITIES PROVIDED TO STUDENTS IN MATA SUNDRI COLLEGE

- Financial Aid to the Students: The Board provides Financial Aid of Rs.
- **3000/-** to the needy and deserving students.
- \* Book Bank: Text Books on each subject will also be made available to these students for the full session from the Book Bank.
- **Library:** The Library facility is available for all the students of **NCWEB*