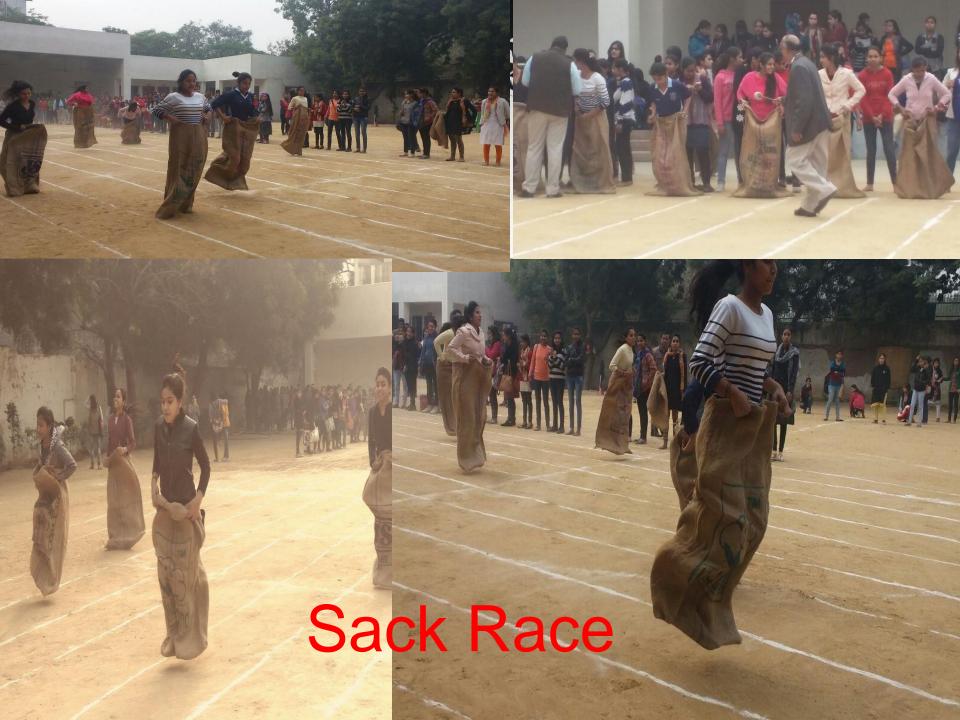

i           |     |
| 33         | Jaipal Singh          | Hindi           |     |
| 34         | Ritu Bansal           | Hindi           |     |
| 35         | Vijay Kumar           | English         |     |
| <b>3</b> 6 | Dharmendra            | English         |     |
| 37         | DharmRaj Singh        | English         |     |
| 38         | Rakesh Kumar          | English         |     |
| <b>39</b>  | Nivedita Sinha        | English         | 34. |
| 40         | Sanjay kr. Singh      | Mathmatics      | 1   |
| -31        | Harvinder Kaur        | Punjabi         |     |
| 1400/2     | Monica Kunwar Rathore | Sanskrit School |     |
| 43 ~ 1     | D.P. Bhatia           | *OMSP           |     |
|            |                       |                 |     |

.













































## DANCE

PRESENTED AT
WORLD CULTURAL
FESTIVAL

UNIVERSITY OF DELHI









































































SLIDE SHOW
BY ACE ARCHEOLOGIST
MUHMMAD K.K

THRILLING STORY OF TEMPLE CONSERVATION IN CHAMBAL VALLEY

Non Collegiate Women Education Board
Mata Sundri College For Women.
New Delhi-02
(University of Delhi)
Presents
A Slide Show



K K Muhammad

ector, Archeological survey of India, North

ING STORY OF ONSERVATION

SARIS KAUR AUDITORIU













## FACILITIES PROVIDED TO STUDENTS IN MATA SUNDRI COLLEGE

- Financial Aid to the Students: The Board provides Financial Aid of Rs.
- **3000/-** to the needy and deserving students.
- \* Book Bank: Text Books on each subject will also be made available to these students for the full se