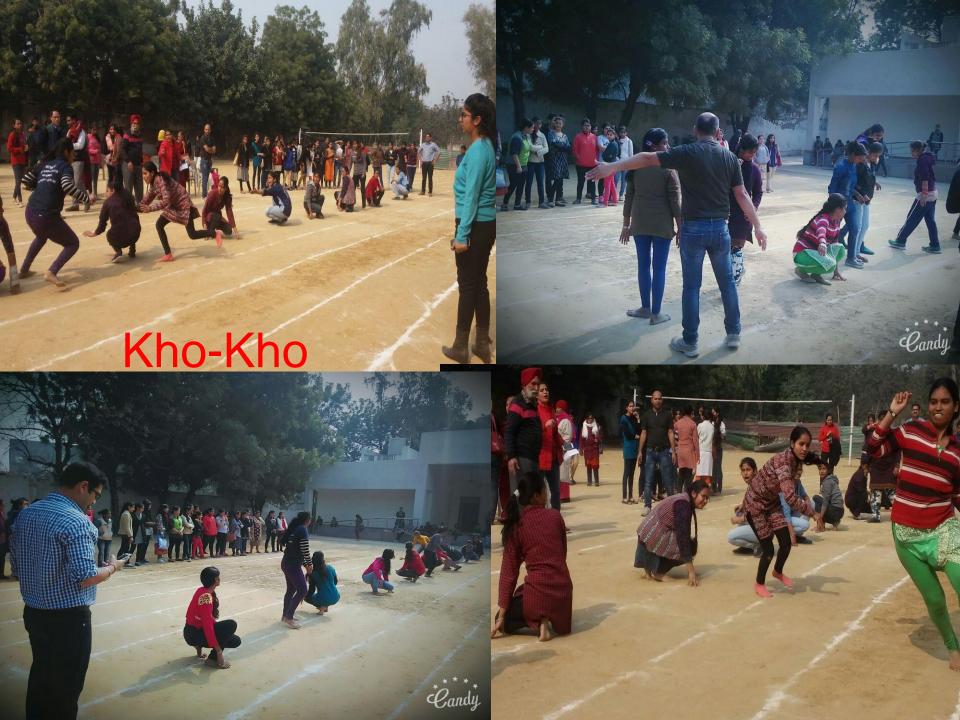

| Hindi           |     |
| 33         | Jaipal Singh          | Hindi           |     |
| 34         | Ritu Bansal           | Hindi           |     |
| 35         | Vijay Kumar           | English         |     |
| <b>3</b> 6 | Dharmendra            | English         |     |
| 37         | DharmRaj Singh        | English         |     |
| 38         | Rakesh Kumar          | English         |     |
| <b>39</b>  | Nivedita Sinha        | English         | 34. |
| 40         | Sanjay kr. Singh      | Mathmatics      | 1   |
| -31        | Harvinder Kaur        | Punjabi         |     |
| 1400/2     | Monica Kunwar Rathore | Sanskrit School |     |
| 43 ~ 1     | D.P. Bhatia           | *OMSP           |     |
|            |                       |                 |     |

.













































## DANCE

PRESENTED AT
WORLD CULTURAL
FESTIVAL

UNIVERSITY OF DELHI









































































SLIDE SHOW
BY ACE ARCHEOLOGIST
MUHMMAD K.K

THRILLING STORY OF TEMPLE CONSERVATION IN CHAMBAL VALLEY

Non Collegiate Women Education Board
Mata Sundri College For Women.
New Delhi-02
(University of Delhi)
Presents
A Slide Show



K K Muhammad

ector, Archeological survey of India, North

ING STORY OF ONSERVATION

SARIS KAUR AUDITORIU













## FACILITIES PROVIDED TO STUDENTS IN MATA SUNDRI COLLEGE

- Financial Aid to the Students: The Board provides Financial Aid of Rs.
- **3000/-** to the needy and deserving students.
- \* Book Bank: Text Books on each subject will also be made available to these students for the