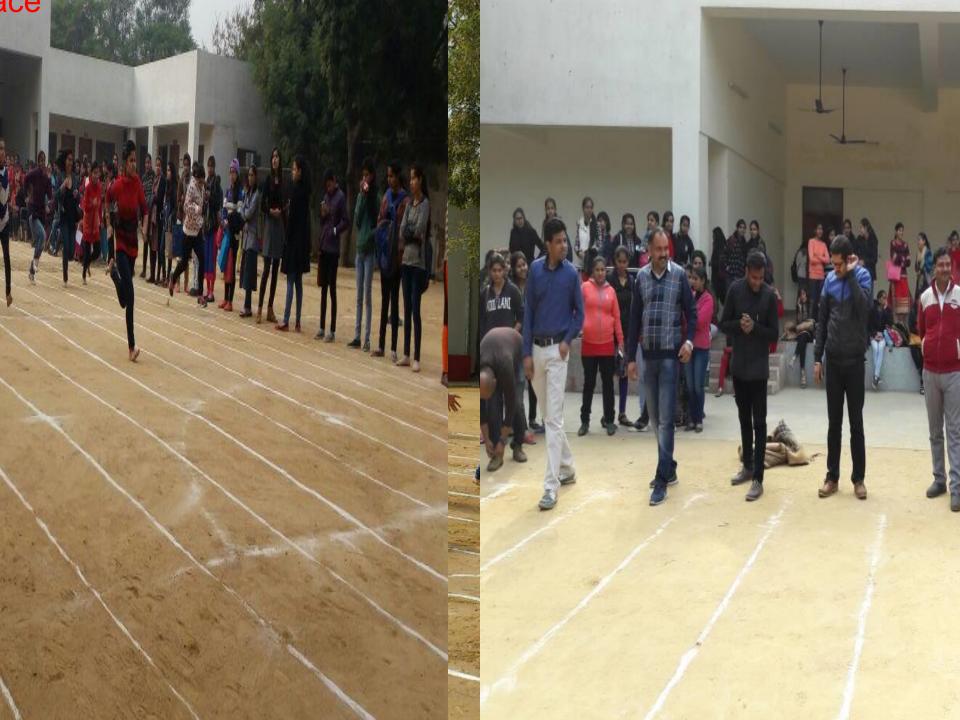

ndi           |     |
| 33         | Jaipal Singh          | Hindi           |     |
| 34         | Ritu Bansal           | Hindi           |     |
| 35         | Vijay Kumar           | English         |     |
| <b>3</b> 6 | Dharmendra            | English         |     |
| 37         | DharmRaj Singh        | English         |     |
| 38         | Rakesh Kumar          | English         |     |
| <b>39</b>  | Nivedita Sinha        | English         | 34. |
| 40         | Sanjay kr. Singh      | Mathmatics      | 1   |
| -31        | Harvinder Kaur        | Punjabi         |     |
| 1400/2     | Monica Kunwar Rathore | Sanskrit School |     |
| 43 ~ 1     | D.P. Bhatia           | *OMSP           |     |
|            |                       |                 |     |

.













































## DANCE

PRESENTED AT
WORLD CULTURAL
FESTIVAL

UNIVERSITY OF DELHI









































































SLIDE SHOW
BY ACE ARCHEOLOGIST
MUHMMAD K.K

THRILLING STORY OF TEMPLE CONSERVATION IN CHAMBAL VALLEY

Non Collegiate Women Education Board
Mata Sundri College For Women.
New Delhi-02
(University of Delhi)
Presents
A Slide Show



K K Muhammad

ector, Archeological survey of India, North

ING STORY OF ONSERVATION

SARIS KAUR AUDITORIU













## FACILITIES PROVIDED TO STUDENTS IN MATA SUNDRI COLLEGE

- Financial Aid to the Students: The Board provides Financial Aid of Rs.
- **3000/-** to the needy and deserving students.
- \* Book Bank: Text Books on each subject will also be made available to these students for the full