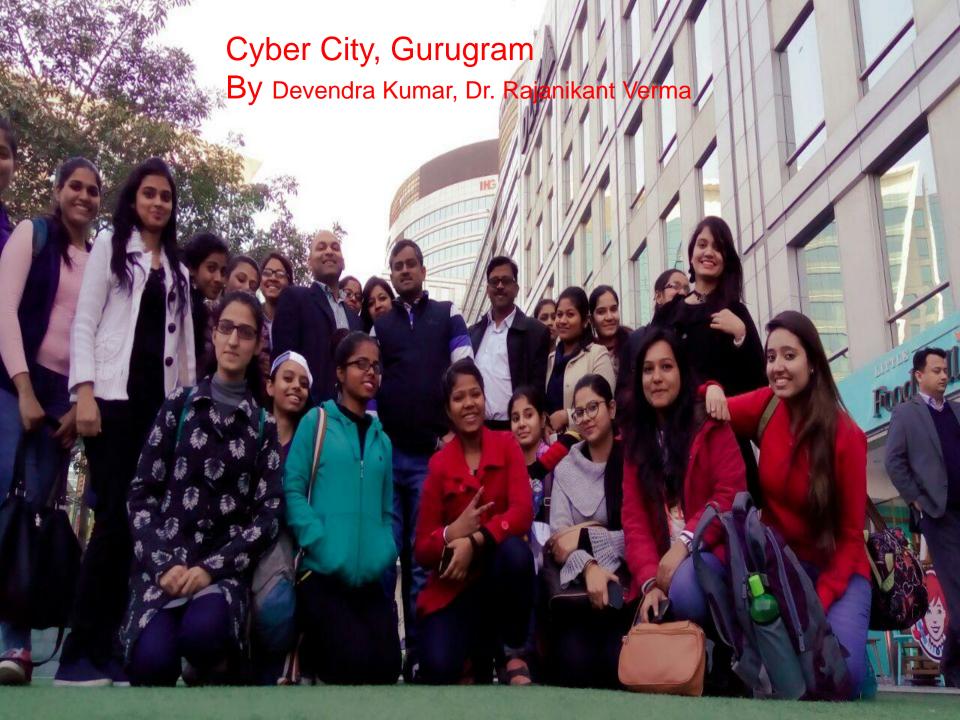

5         | Vijay Kumar           | English         |     |
| <b>3</b> 6 | Dharmendra            | English         |     |
| 37         | DharmRaj Singh        | English         |     |
| 38         | Rakesh Kumar          | English         |     |
| <b>39</b>  | Nivedita Sinha        | English         | 34. |
| 40         | Sanjay kr. Singh      | Mathmatics      | 1   |
| -31        | Harvinder Kaur        | Punjabi         |     |
| 1400/2     | Monica Kunwar Rathore | Sanskrit School |     |
| 43 ~ 1     | D.P. Bhatia           | *OMSP           |     |
|            |                       |                 |     |

.













































## DANCE

PRESENTED AT
WORLD CULTURAL
FESTIVAL

UNIVERSITY OF DELHI









































































SLIDE SHOW
BY ACE ARCHEOLOGIST
MUHMMAD K.K

THRILLING STORY OF TEMPLE CONSERVATION IN CHAMBAL VALLEY

Non Collegiate Women Education Board
Mata Sundri College For Women.
New Delhi-02
(University of Delhi)
Presents
A Slide Show



K K Muhammad

ector, Archeological survey of India, North

ING STORY OF ONSERVATION

SARIS KAUR AUDITORIU













## FACILITIES PROVIDED TO STUDENTS IN MATA SUNDRI COLLEGE

- Financial Aid to the Students: The Board provides Financial Aid of Rs.
- **3000/-** to the needy and deserving students.
- \* Book Bank: Text Books on each subject will also be made available to these students for the full session from the Book Bank.
- **Library:** The Library facility is available for all the students of **NCWEB** at the following locations: For **Under-