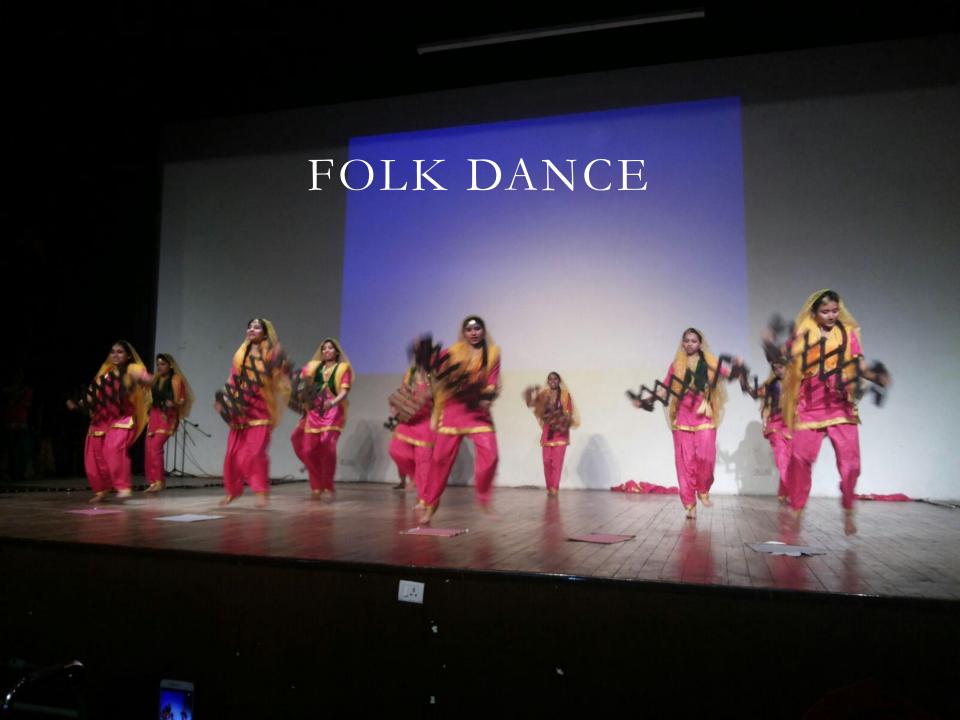

## DANCE

PRESENTED AT
WORLD CULTURAL
FESTIVAL

UNIVERSITY OF DELHI

SLIDE SHOW
BY ACE ARCHEOLOGIST
MUHMMAD K.K

THRILLING STORY OF TEMPLE CONSERVATION IN CHAMBAL VALLEY

Non Collegiate Women Education Board
Mata Sundri College For Women.
New Delhi-02
(University of Delhi)
Presents
A Slide Show