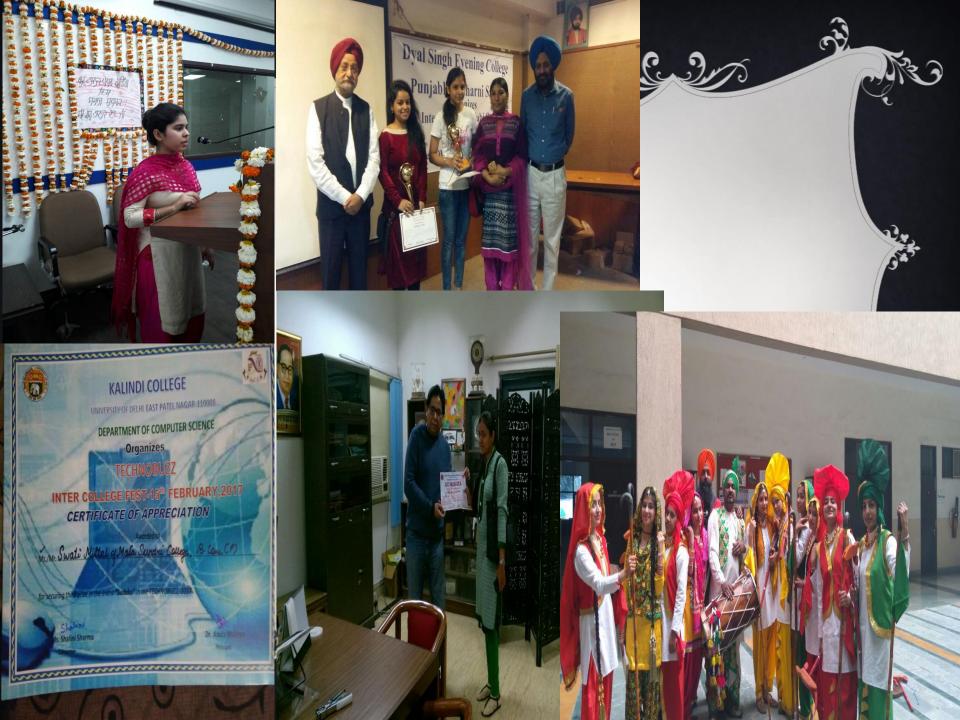

| B.Com<br>BA | II<br>II | 33      |
| 4     | Secretary         | Sonali<br>Sanskriti<br>Akanksha<br>Mitali<br>Harshita<br>Adiba<br>Neetu | B.Com B.A.  | I<br>I   | 3 4 3 · |
|       |                   | Bhavya Ashima Lavika Lucky Simran Raheja Ekta Pooja Bisht               |             |          |         |
| 5     | Student Advisor   | Pragati<br>Yoshita Panchal<br>Divya Sharma                              |             |          | 2000    |
| 1     |                   |                                                                         |             | ~        |         |







## B.Com (Pass)

- **❖** M.Com
- **❖** MBA
- ❖ (CA, CS, CMA etc.)
- **❖** (B.ed.)

## B.A. (pass)

- **❖** M.A.
  - Education, JOBs in PublicService commission, OfficeManagement, LLB and ManyMore