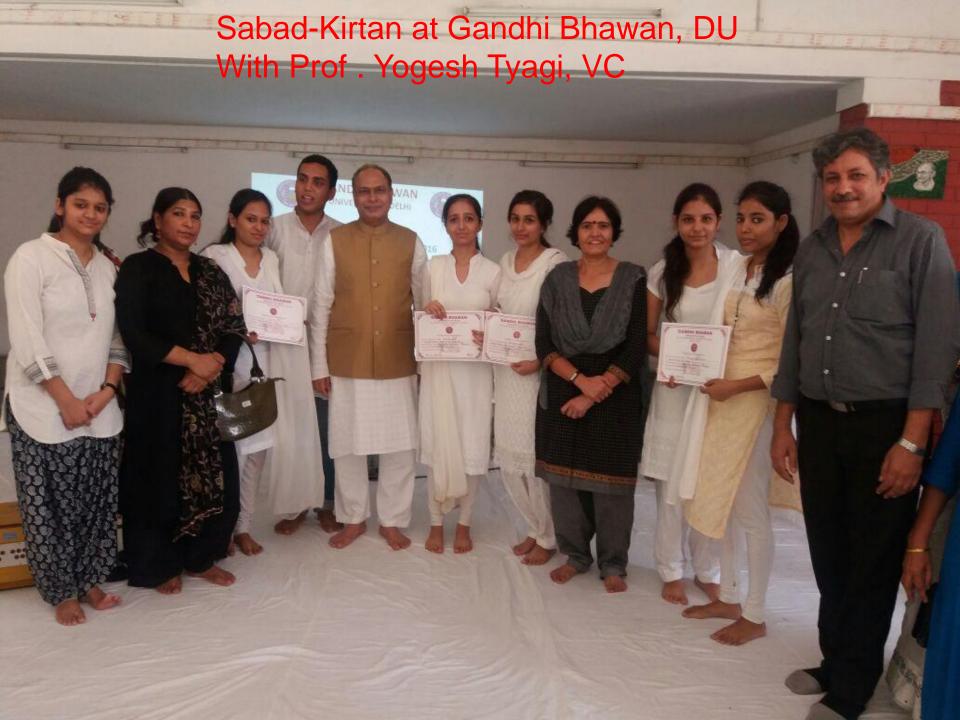

## DANCE

PRESENTED AT
WORLD CULTURAL
FESTIVAL

UNIVERSITY OF DELHI

SLIDE SHOW
BY ACE ARCHEOLOGIST
MUHMMAD K.K

THRILLING STORY OF TEMPLE CONSERVATION IN CHAMBAL VALLEY

Non Collegiate Women Education Board
Mata Sundri College For Women.
New Delhi-02
(University of Delhi)
Presents
A Slide Show

K K Muhammad

ector, Archeological survey of India, North

ING STORY OF ONSERVATION

SARIS KAUR AUDITORIU