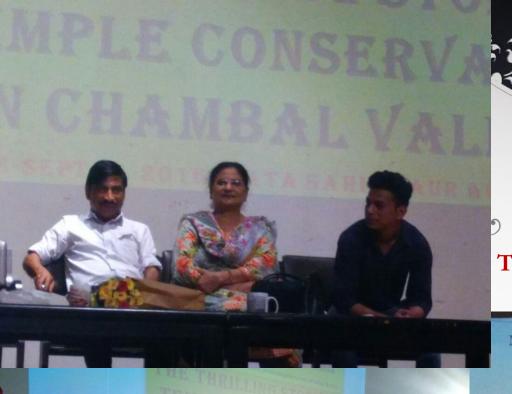

## DANCE

PRESENTED AT
WORLD CULTURAL
FESTIVAL

UNIVERSITY OF DELHI

SLIDE SHOW
BY ACE ARCHEOLOGIST
MUHMMAD K.K

THRILLING STORY OF TEMPLE CONSERVATION IN CHAMBAL VALLEY

Non Collegiate Women Education Board
Mata Sundri College For Women.
New Delhi-02
(University of Delhi)
Presents
A Slide Show

K K Muhammad

ector, Archeological survey of India, North

ING STORY OF ONSERVATION

SARIS KAUR AUDITORIU