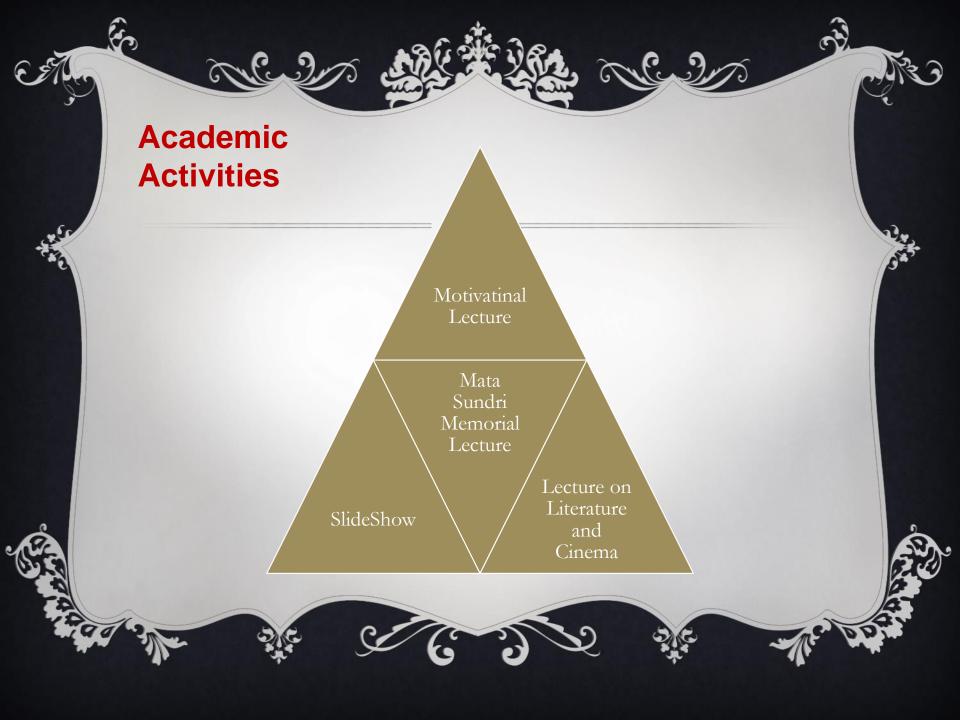

| Vijay Kumar           | English         |     |
| <b>3</b> 6 | Dharmendra            | English         |     |
| 37         | DharmRaj Singh        | English         |     |
| 38         | Rakesh Kumar          | English         |     |
| <b>39</b>  | Nivedita Sinha        | English         | 34. |
| 40         | Sanjay kr. Singh      | Mathmatics      | 1   |
| -31        | Harvinder Kaur        | Punjabi         |     |
| 1400/2     | Monica Kunwar Rathore | Sanskrit School |     |
| 43 ~ 1     | D.P. Bhatia           | *OMSP           |     |
|            |                       |                 |     |

.













































## DANCE

PRESENTED AT
WORLD CULTURAL
FESTIVAL

UNIVERSITY OF DELHI









































































SLIDE SHOW
BY ACE ARCHEOLOGIST
MUHMMAD K.K

THRILLING STORY OF TEMPLE CONSERVATION IN CHAMBAL VALLEY

Non Collegiate Women Education Board
Mata Sundri College For Women.
New Delhi-02
(University of Delhi)
Presents
A Slide Show



K K Muhammad

ector, Archeological survey of India, North

ING STORY OF ONSERVATION

SARIS KAUR AUDITORIU













## FACILITIES PROVIDED TO STUDENTS IN MATA SUNDRI COLLEGE

- Financial Aid to the Students: The Board provides Financial Aid of Rs.
- **3000/-** to the needy and deserving students.
- \* Book Bank: Text Books on each subject will also be made available to these students for the full session from the Book Bank.
- **Library:** The Library facility is available for all the students of **NCWEB** at the following locations: For **Under-grad