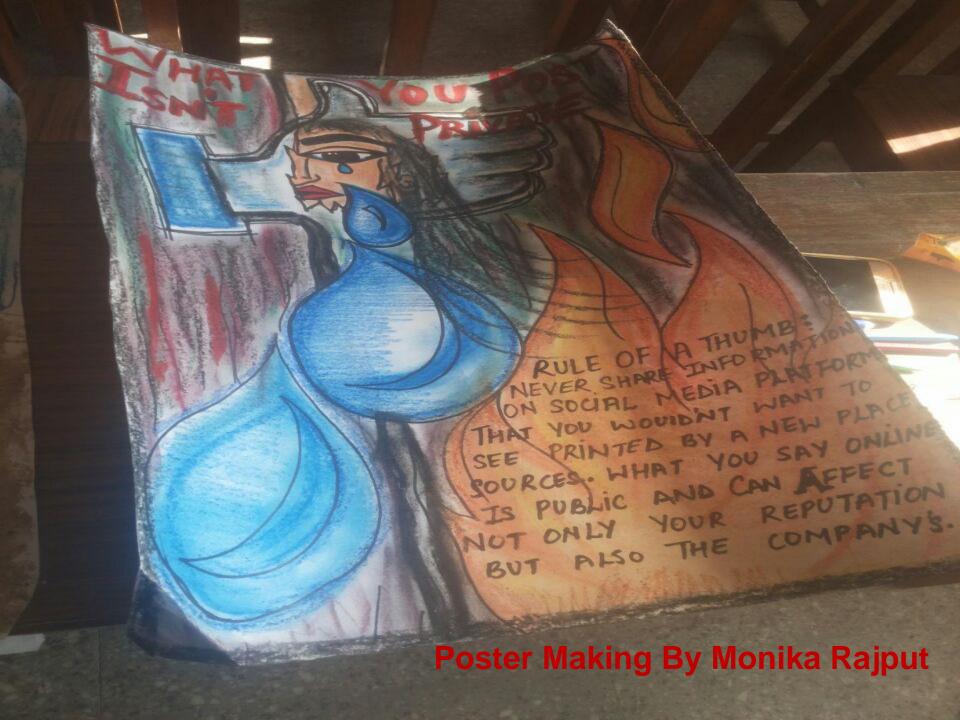

## FACILITIES PROVIDED TO STUDENTS IN MATA SUNDRI COLLEGE

- Financial Aid to the Students: The Board provides Financial Aid of Rs.
- **3000/-** to the needy and deserving students.
- \* Book Bank: Text Books on each subject will also be made available to these students for the full session from the Book Bank.
- **Library:** The Library facility is available for all the students of **NCWEB** at the following locations: For **Under-graduate students** NCWEB Library is available in all respective Teaching Centers.
- DTC Bus Pass: The students of the Non-Collegiate Women's Education