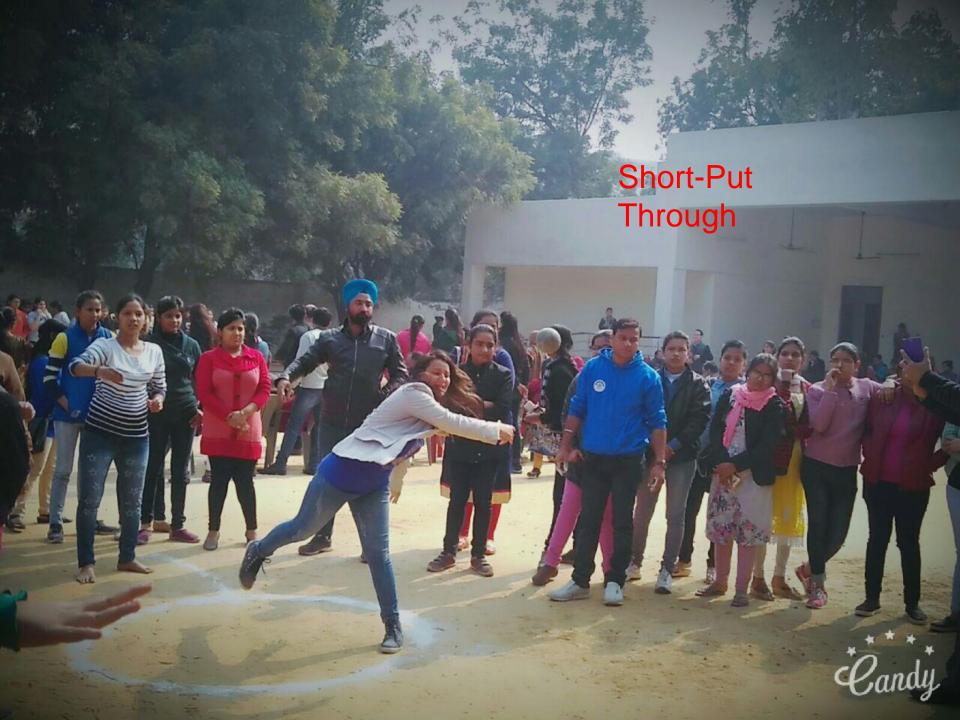

| Hindi           |     |
| 33         | Jaipal Singh          | Hindi           |     |
| 34         | Ritu Bansal           | Hindi           |     |
| 35         | Vijay Kumar           | English         |     |
| <b>3</b> 6 | Dharmendra            | English         |     |
| 37         | DharmRaj Singh        | English         |     |
| 38         | Rakesh Kumar          | English         |     |
| <b>39</b>  | Nivedita Sinha        | English         | 34. |
| 40         | Sanjay kr. Singh      | Mathmatics      | 1   |
| -31        | Harvinder Kaur        | Punjabi         |     |
| 1400/2     | Monica Kunwar Rathore | Sanskrit School |     |
| 43 ~ 1     | D.P. Bhatia           | *OMSP           |     |
|            |                       |                 |     |

.













































## DANCE

PRESENTED AT
WORLD CULTURAL
FESTIVAL

UNIVERSITY OF DELHI









































































SLIDE SHOW
BY ACE ARCHEOLOGIST
MUHMMAD K.K

THRILLING STORY OF TEMPLE CONSERVATION IN CHAMBAL VALLEY

Non Collegiate Women Education Board
Mata Sundri College For Women.
New Delhi-02
(University of Delhi)
Presents
A Slide Show



K K Muhammad

ector, Archeological survey of India, North

ING STORY OF ONSERVATION

SARIS KAUR AUDITORIU













## FACILITIES PROVIDED TO STUDENTS IN MATA SUNDRI COLLEGE

- Financial Aid to the Students: The Board provides Financial Aid of Rs.
- **3000/-** to the needy and deserving students.
- \* Book Bank: Text Books on each subject will also be made available to these students for the f