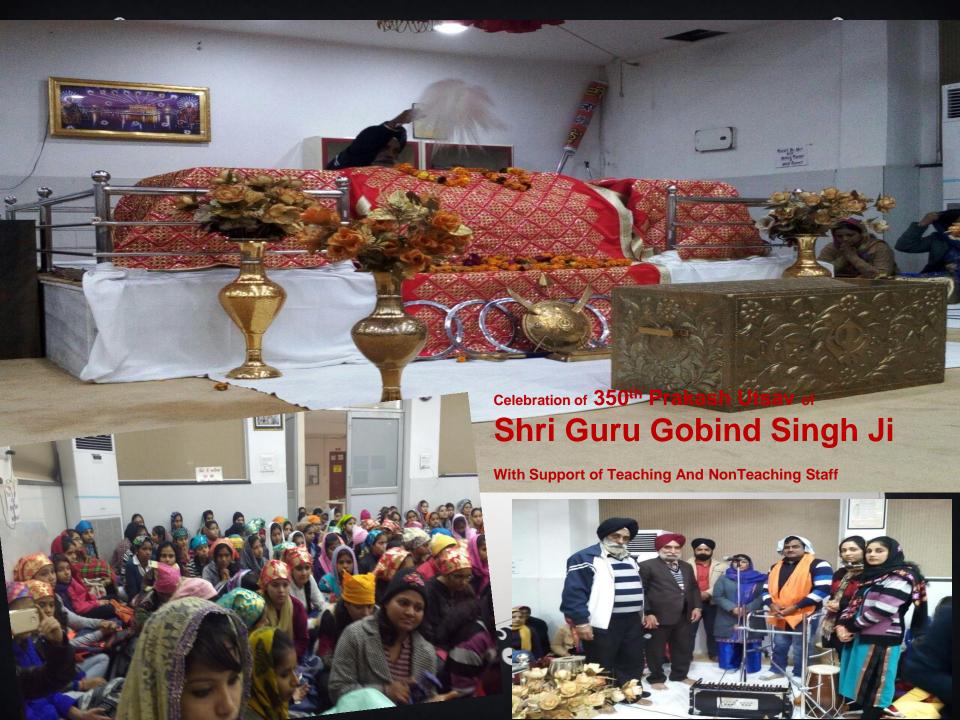

| Hindi           |     |
| 33         | Jaipal Singh          | Hindi           |     |
| 34         | Ritu Bansal           | Hindi           |     |
| 35         | Vijay Kumar           | English         |     |
| <b>3</b> 6 | Dharmendra            | English         |     |
| 37         | DharmRaj Singh        | English         |     |
| 38         | Rakesh Kumar          | English         |     |
| <b>39</b>  | Nivedita Sinha        | English         | 34. |
| 40         | Sanjay kr. Singh      | Mathmatics      | 1   |
| -31        | Harvinder Kaur        | Punjabi         |     |
| 1400/2     | Monica Kunwar Rathore | Sanskrit School |     |
| 43 ~ 1     | D.P. Bhatia           | *OMSP           |     |
|            |                       |                 |     |

.













































## DANCE

PRESENTED AT
WORLD CULTURAL
FESTIVAL

UNIVERSITY OF DELHI









































































SLIDE SHOW
BY ACE ARCHEOLOGIST
MUHMMAD K.K

THRILLING STORY OF TEMPLE CONSERVATION IN CHAMBAL VALLEY

Non Collegiate Women Education Board
Mata Sundri College For Women.
New Delhi-02
(University of Delhi)
Presents
A Slide Show



K K Muhammad

ector, Archeological survey of India, North

ING STORY OF ONSERVATION

SARIS KAUR AUDITORIU













## FACILITIES PROVIDED TO STUDENTS IN MATA SUNDRI COLLEGE

- Financial Aid to the Students: The Board provides Financial Aid of Rs.
- **3000/-** to the needy and deserving students.
- \* Book Bank: Text Books on each subject will also be made available to these students f