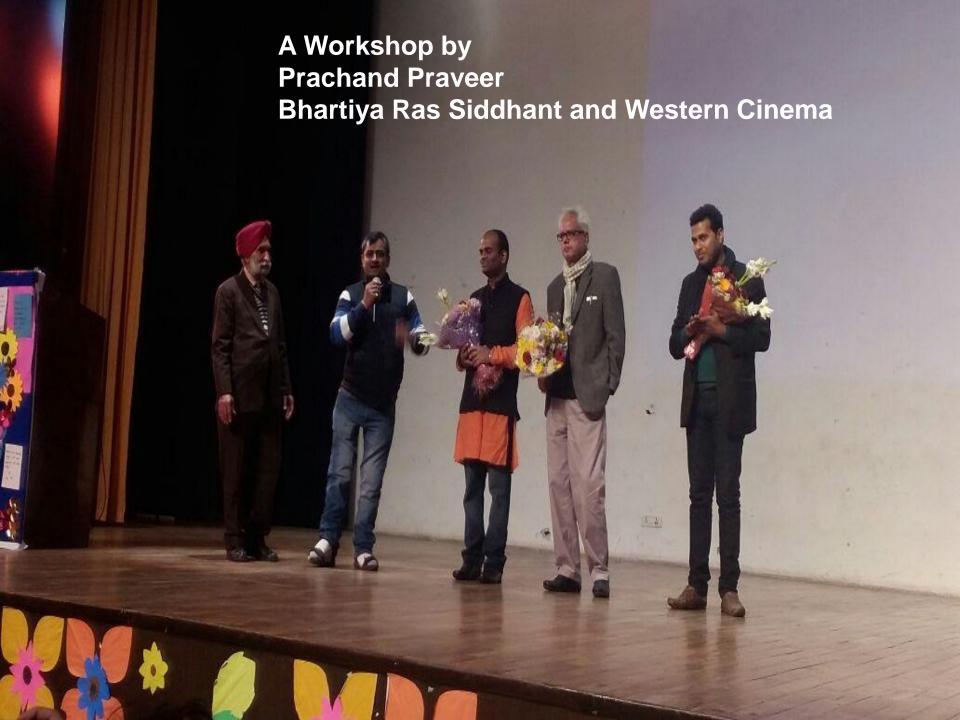

| Vijay Kumar           | English         |     |
| <b>3</b> 6 | Dharmendra            | English         |     |
| 37         | DharmRaj Singh        | English         |     |
| 38         | Rakesh Kumar          | English         |     |
| <b>39</b>  | Nivedita Sinha        | English         | 34. |
| 40         | Sanjay kr. Singh      | Mathmatics      | 1   |
| -31        | Harvinder Kaur        | Punjabi         |     |
| 1400/2     | Monica Kunwar Rathore | Sanskrit School |     |
| 43 ~ 1     | D.P. Bhatia           | *OMSP           |     |
|            |                       |                 |     |

.













































## DANCE

PRESENTED AT
WORLD CULTURAL
FESTIVAL

UNIVERSITY OF DELHI









































































SLIDE SHOW
BY ACE ARCHEOLOGIST
MUHMMAD K.K

THRILLING STORY OF TEMPLE CONSERVATION IN CHAMBAL VALLEY

Non Collegiate Women Education Board
Mata Sundri College For Women.
New Delhi-02
(University of Delhi)
Presents
A Slide Show



K K Muhammad

ector, Archeological survey of India, North

ING STORY OF ONSERVATION

SARIS KAUR AUDITORIU













## FACILITIES PROVIDED TO STUDENTS IN MATA SUNDRI COLLEGE

- Financial Aid to the Students: The Board provides Financial Aid of Rs.
- **3000/-** to the needy and deserving students.
- \* Book Bank: Text Books on each subject will also be made available to these students for the full session from the Book Bank.
- **Library:** The Library facility is available for all the students of **NCWEB** at the following locations: For **Under-graduate s