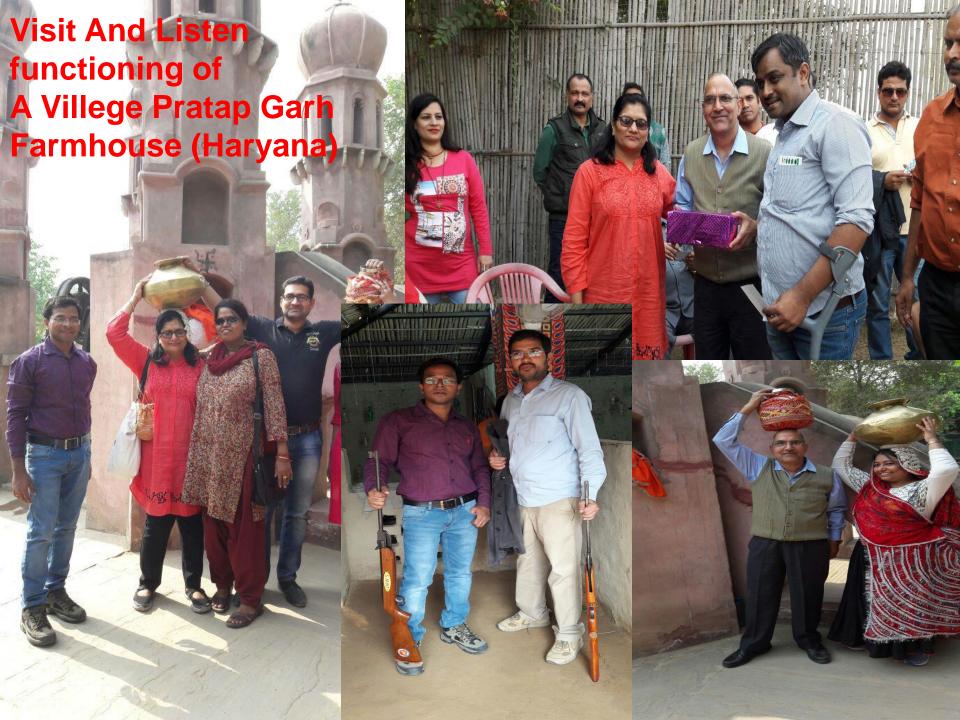

| Vijay Kumar           | English         |     |
| <b>3</b> 6 | Dharmendra            | English         |     |
| 37         | DharmRaj Singh        | English         |     |
| 38         | Rakesh Kumar          | English         |     |
| <b>39</b>  | Nivedita Sinha        | English         | 34. |
| 40         | Sanjay kr. Singh      | Mathmatics      | 1   |
| -31        | Harvinder Kaur        | Punjabi         |     |
| 1400/2     | Monica Kunwar Rathore | Sanskrit School |     |
| 43 ~ 1     | D.P. Bhatia           | *OMSP           |     |
|            |                       |                 |     |

.













































## DANCE

PRESENTED AT
WORLD CULTURAL
FESTIVAL

UNIVERSITY OF DELHI









































































SLIDE SHOW
BY ACE ARCHEOLOGIST
MUHMMAD K.K

THRILLING STORY OF TEMPLE CONSERVATION IN CHAMBAL VALLEY

Non Collegiate Women Education Board
Mata Sundri College For Women.
New Delhi-02
(University of Delhi)
Presents
A Slide Show



K K Muhammad

ector, Archeological survey of India, North

ING STORY OF ONSERVATION

SARIS KAUR AUDITORIU













## FACILITIES PROVIDED TO STUDENTS IN MATA SUNDRI COLLEGE

- Financial Aid to the Students: The Board provides Financial Aid of Rs.
- **3000/-** to the needy and deserving students.
- \* Book Bank: Text Books on each subject will also be made available to these students for the full session from the Book Bank.
- **Library:** The Library facility is available for all the students of **NCWEB** at the following locations: For **Under-gr