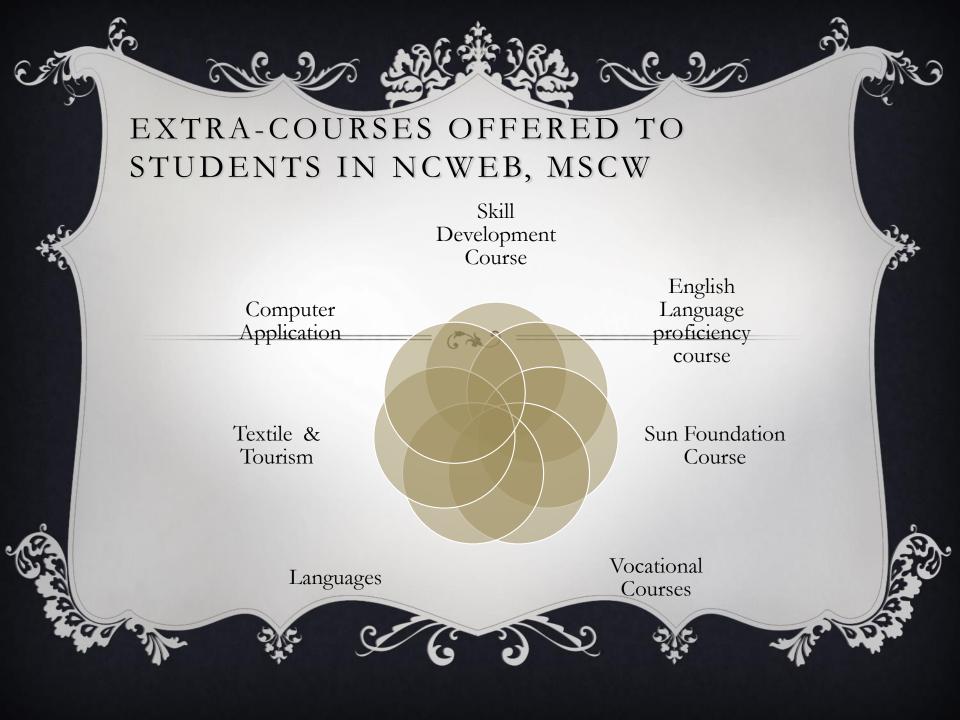

## FACILITIES PROVIDED TO STUDENTS IN MATA SUNDRI COLLEGE

- Financial Aid to the Students: The Board provides Financial Aid of Rs.
- **3000/-** to the needy and deserving students.
- \* Book Bank: Text Books on each subject will also be made available to these students for the full session from the Book Bank.
- **Library:** The Library facility is available for all the students of **NCWEB** at the following locations: For **Under-graduate students** NCWEB Library is available in all respective Teaching Centers.
- DTC Bus Pass: The students of the Non-Collegiate Women's Education

Board are allowed Student Concessional ordinary all route bus pass facility @ Rs.

150/- permonth.

| S.No. | Post              | Names of Student<br>Union                                               | Course      | Year     | (A)     |
|-------|-------------------|-------------------------------------------------------------------------|-------------|----------|---------|
| 1     | President         | Mansi Katyayan                                                          | B.Com       | III      |         |
| 3     | General Secretary | Arushia Khan<br>Harleen Kaur<br>Kriti Latwal<br>Charul Arora            | B.Com<br>BA | II<br>II | 33      |
| 4     | Secretary         | Sonali<br>Sanskriti<br>Akanksha<br>Mitali<br>Harshita<br>Adiba<br>Neetu | B.Com B.A.  | I<br>I   | 3 4 3 · |
|       |                   | Bhavya Ashima Lavika Lucky Simran Raheja Ekta Pooja Bisht               |             |          |         |
| 5     | Student Advisor   | Pragati<br>Yoshita Panchal<br>Divya Sharma                              |             |          | 2000    |
| 1     |                   |                                                                         |             | ~        |         |