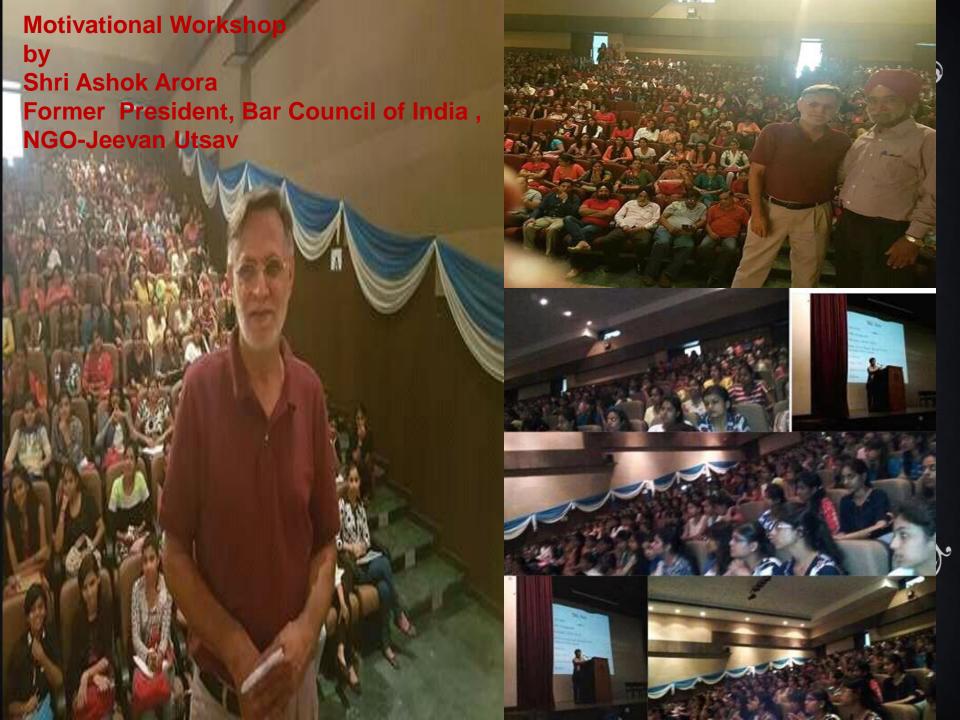

| Vijay Kumar           | English         |     |
| <b>3</b> 6 | Dharmendra            | English         |     |
| 37         | DharmRaj Singh        | English         |     |
| 38         | Rakesh Kumar          | English         |     |
| <b>39</b>  | Nivedita Sinha        | English         | 34. |
| 40         | Sanjay kr. Singh      | Mathmatics      | 1   |
| -31        | Harvinder Kaur        | Punjabi         |     |
| 1400/2     | Monica Kunwar Rathore | Sanskrit School |     |
| 43 ~ 1     | D.P. Bhatia           | *OMSP           |     |
|            |                       |                 |     |

.













































## DANCE

PRESENTED AT
WORLD CULTURAL
FESTIVAL

UNIVERSITY OF DELHI









































































SLIDE SHOW
BY ACE ARCHEOLOGIST
MUHMMAD K.K

THRILLING STORY OF TEMPLE CONSERVATION IN CHAMBAL VALLEY

Non Collegiate Women Education Board
Mata Sundri College For Women.
New Delhi-02
(University of Delhi)
Presents
A Slide Show



K K Muhammad

ector, Archeological survey of India, North

ING STORY OF ONSERVATION

SARIS KAUR AUDITORIU













## FACILITIES PROVIDED TO STUDENTS IN MATA SUNDRI COLLEGE

- Financial Aid to the Students: The Board provides Financial Aid of Rs.
- **3000/-** to the needy and deserving students.
- \* Book Bank: Text Books on each subject will also be made available to these students for the full session from the Book Bank.
- **Library:** The Library facility is available for all the students of **NCWEB** at the following locations: For **Under-gradua