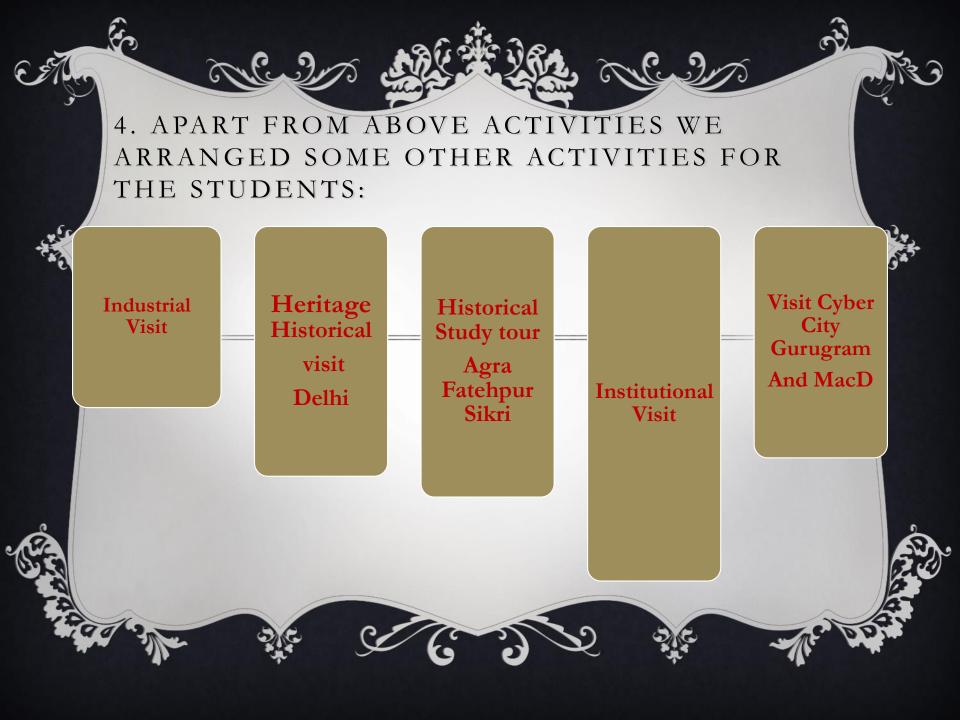

|     |
| 35         | Vijay Kumar           | English         |     |
| <b>3</b> 6 | Dharmendra            | English         |     |
| 37         | DharmRaj Singh        | English         |     |
| 38         | Rakesh Kumar          | English         |     |
| <b>39</b>  | Nivedita Sinha        | English         | 34. |
| 40         | Sanjay kr. Singh      | Mathmatics      | 1   |
| -31        | Harvinder Kaur        | Punjabi         |     |
| 1400/2     | Monica Kunwar Rathore | Sanskrit School |     |
| 43 ~ 1     | D.P. Bhatia           | *OMSP           |     |
|            |                       |                 |     |

.













































## DANCE

PRESENTED AT
WORLD CULTURAL
FESTIVAL

UNIVERSITY OF DELHI









































































SLIDE SHOW
BY ACE ARCHEOLOGIST
MUHMMAD K.K

THRILLING STORY OF TEMPLE CONSERVATION IN CHAMBAL VALLEY

Non Collegiate Women Education Board
Mata Sundri College For Women.
New Delhi-02
(University of Delhi)
Presents
A Slide Show



K K Muhammad

ector, Archeological survey of India, North

ING STORY OF ONSERVATION

SARIS KAUR AUDITORIU













## FACILITIES PROVIDED TO STUDENTS IN MATA SUNDRI COLLEGE

- Financial Aid to the Students: The Board provides Financial Aid of Rs.
- **3000/-** to the needy and deserving students.
- \* Book Bank: Text Books on each subject will also be made available to these students for the full session from the Book Bank.
- **Library:** The Library facility is available for all the students of **NCWEB** at the following locatio