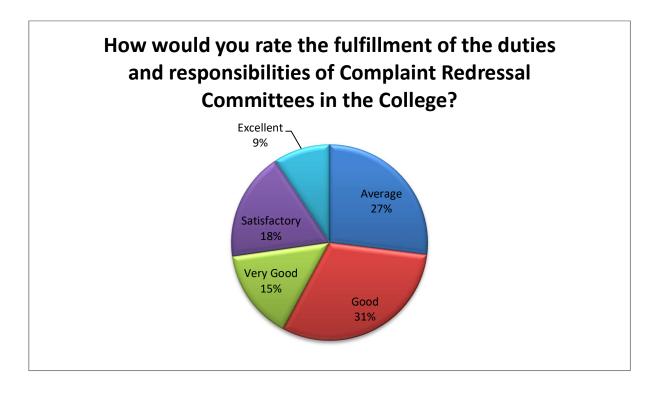

• How would you rate the fulfillment of the duties and responsibilities of Complaint Redressal Committees in the College?

| Average      | 188 |
|--------------|-----|
| Good         | 215 |
| Very Good    | 104 |
| Satisfactory | 125 |
| Excellent    | 65  |