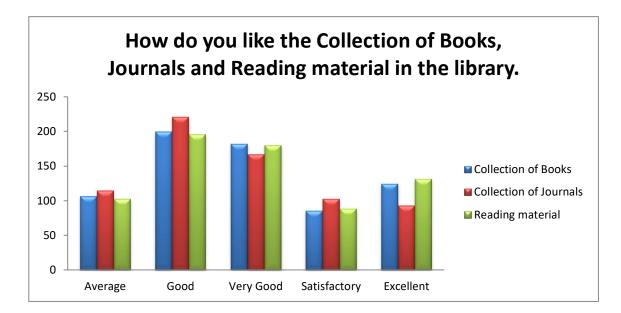

| Average      | 106 |
|--------------|-----|
| Good         | 138 |
| Very Good    | 195 |
| Satisfactory | 60  |
| Excellent    | 194 |

• How do you like the Collection of Books, Journals and Reading material in the library.

|              | Collection of Books | Collection of Journals | Reading material |
|--------------|---------------------|------------------------|------------------|
| Average      | 106                 | 114                    | 102              |
| Good         | 200                 | 221                    | 196              |
| Very Good    | 182                 | 167                    | 180              |
| Satisfactory | 85                  | 102                    | 88               |
| Excellent    | 124                 | 93                     | 131              |