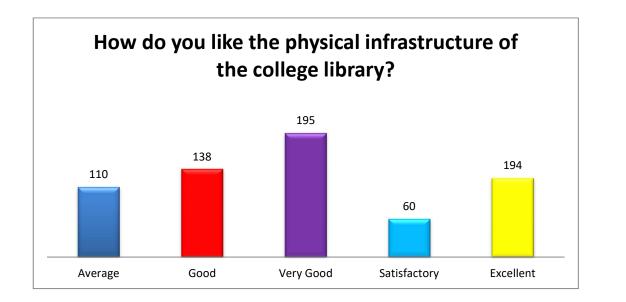

• How would you rate your overall experience in the college?

| 1 | 84  |
|---|-----|
| 2 | 72  |
| 3 | 278 |
| 4 | 188 |
| 5 | 75  |

• How do you like the physical infrastructure of the college library?

| Average      | 106 |
|--------------|-----|
| Good         | 138 |
| Very Good    | 195 |
| Satisfactory | 60  |
| Excellent    | 194 |

• How do you like the Collection of Books, Journals and Reading material in the library.