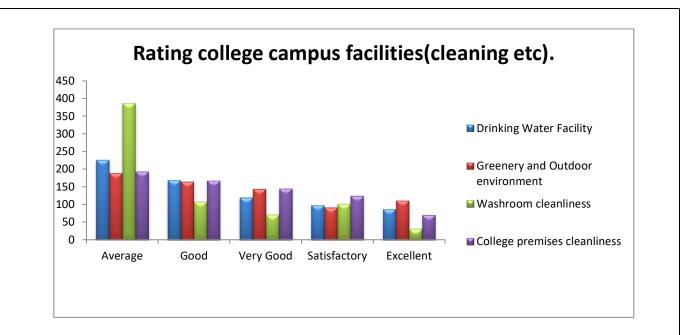

## • Rating college campus facilities (cleaning etc).

|              | Drinking<br>Water Facility | Greenery and<br>Outdoor<br>environment | Washroom<br>cleanliness | College<br>premises<br>cleanliness |
|--------------|----------------------------|----------------------------------------|-------------------------|------------------------------------|
| Average      | 226                        | 189                                    | 386                     | 193                                |
| Good         | 169                        | 164                                    | 108                     | 167                                |
| Very Good    | 119                        | 143                                    | 71                      | 144                                |
| Satisfactory | 97                         | 91                                     | 101                     | 123                                |
| Excellent    | 86                         | 110                                    | 31                      | 70                                 |