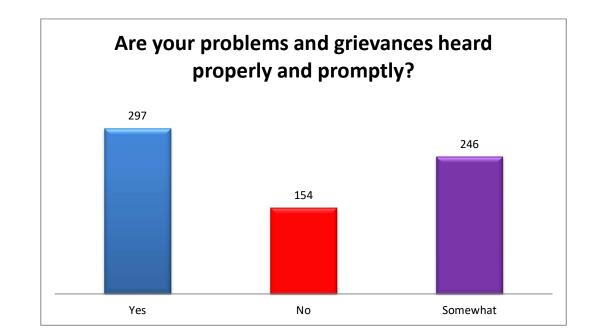

• Rate the Discipline of the college.

| Average      | 138 |
|--------------|-----|
| Good         | 192 |
| Very Good    | 164 |
| Satisfactory | 89  |
| Excellent    | 114 |

• Are your problems and grievances heard properly and promptly?

| Yes      | 297 |
|----------|-----|
| No       | 154 |
| Somewhat | 246 |

• Are your teachers helpful and supportive in providing you the best academic input?

| Yes      | 482 |
|----------|-----|
| No       | 47  |
| Somewhat | 168 |