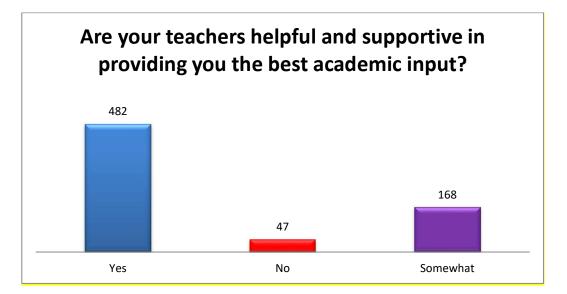

| Yes      | 297 |
|----------|-----|
| No       | 154 |
| Somewhat | 246 |

• Are your teachers helpful and supportive in providing you the best academic input?

| Yes      | 482 |
|----------|-----|
| No       | 47  |
| Somewhat | 168 |