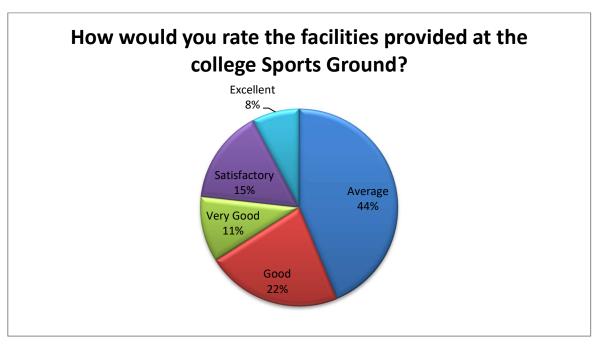

• How would you rate the facilities provided at the college Sports Ground?

| Average      | 305 |
|--------------|-----|
| Good         | 155 |
| Very Good    | 75  |
| Satisfactory | 108 |
| Excellent    | 54  |