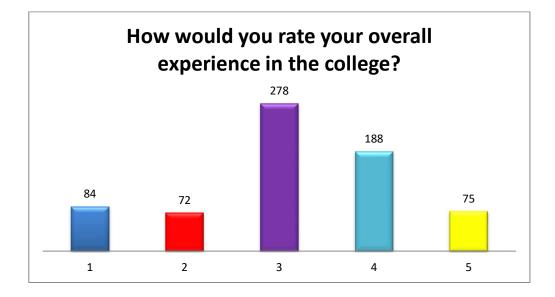

• How would you rate your overall experience in the college?

| 1 | 84  |
|---|-----|
| 2 | 72  |
| 3 | 278 |
| 4 | 188 |
| 5 | 75  |

• How do you like the physical infrastructure of the college library?