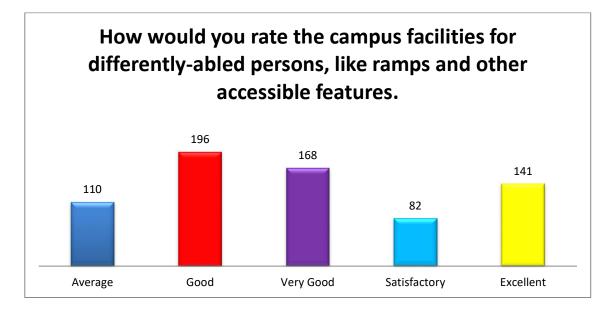

• How would you rate the campus facilities for differently-abled persons, like ramps and other accessible features.

| Average      | 110 |
|--------------|-----|
| Good         | 196 |
| Very Good    | 168 |
| Satisfactory | 82  |
| Excellent    | 141 |