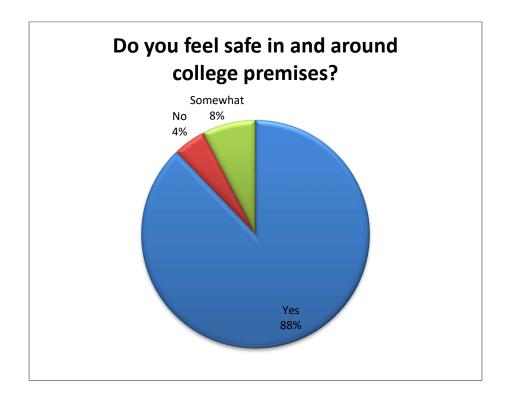

• Are your classes being held regularly?

| Yes      | 556 |
|----------|-----|
| No       | 55  |
| Somewhat | 86  |

• Do you feel safe in and around college premises?

| Yes      | 612 |
|----------|-----|
| No       | 32  |
| Somewhat | 53  |