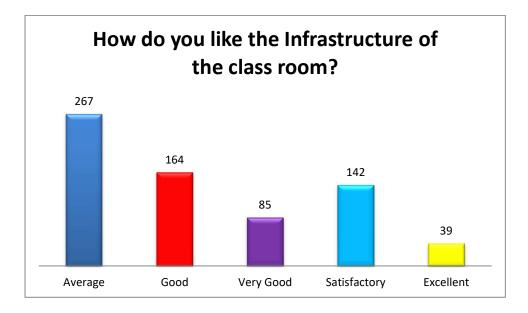

| Average      | 144 |
|--------------|-----|
| Good         | 217 |
| Very Good    | 137 |
| Satisfactory | 103 |
| Excellent    | 96  |

• How do you like the Infrastructure of the class room?

| Average      | 267 |
|--------------|-----|
| Good         | 164 |
| Very Good    | 85  |
| Satisfactory | 142 |
| Excellent    | 39  |