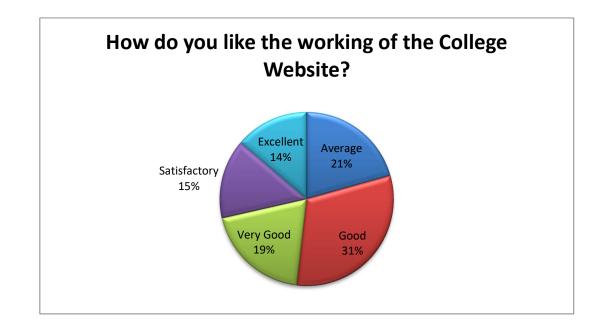

• How do you like the Internet Facilities and Wi-Fi Signals?

| Excellent | 43  |
|-----------|-----|
| Fair      | 229 |
| Very Good | 86  |
| Good      | 127 |
| Poor      | 212 |

• How do you like the working of the College Website?

| Average      | 144 |
|--------------|-----|
| Good         | 217 |
| Very Good    | 137 |
| Satisfactory | 103 |
| Excellent    | 96  |

• How do you like the Infrastructure of the class room?

| Average      | 267 |
|--------------|-----|
| Good         | 164 |
| Very Good    | 85  |
| Satisfactory | 142 |
| Excellent    | 39  |