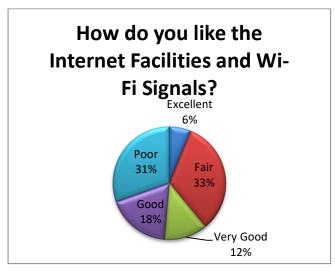

• How do you like the Internet Facilities and Wi-Fi Signals?

| Excellent | 43  |
|-----------|-----|
| Fair      | 229 |
| Very Good | 86  |
| Good      | 127 |
| Poor      | 212 |

• How do you like the working of the College Website?