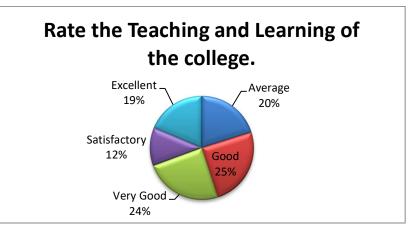

## • Rate the Teaching and Learning of the college.

• Rate the Industry-Academics Exposure of the college.

| Average      | 256 |
|--------------|-----|
| Good         | 182 |
| Very Good    | 114 |
| Satisfactory | 95  |
| Excellent    | 50  |
|              |     |