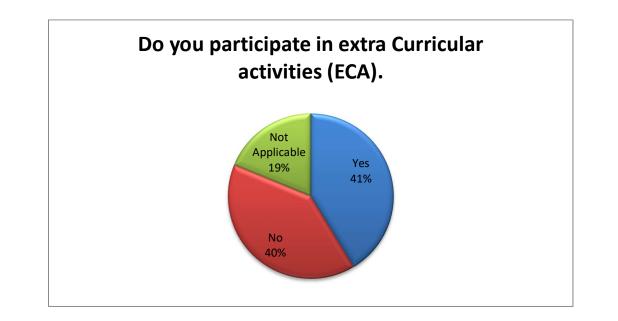

• Do you participate in extra Curricular activities (ECA).

| Yes            | 288 |
|----------------|-----|
| No             | 278 |
| Not Applicable | 131 |

• Do you think Cultural/Academics Events and Activities are useful and add all round development of the students of the college?