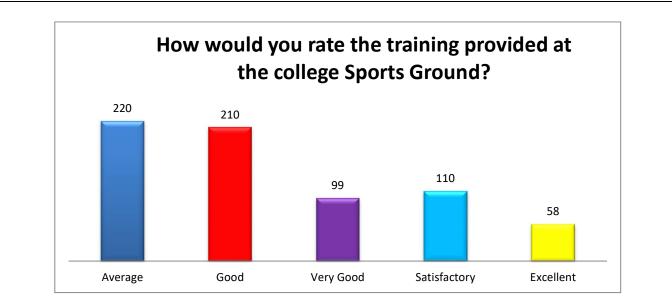

• How would you rate the training provided at the college Sports Ground?

| Average      | 220 |
|--------------|-----|
| Good         | 210 |
| Very Good    | 99  |
| Satisfactory | 110 |
| Excellent    | 58  |