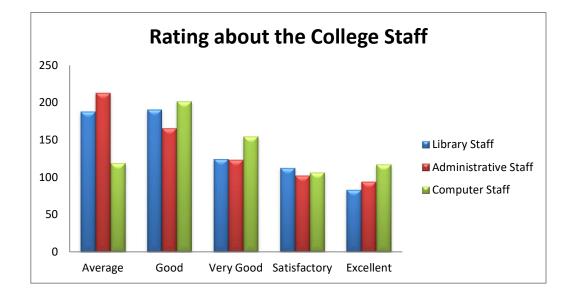

## • Rating about the College Staff

|              | Library Staff | Administrative Staff | <b>Computer Staff</b> |
|--------------|---------------|----------------------|-----------------------|
| Average      | 188           | 213                  | 119                   |
| Good         | 190           | 165                  | 201                   |
| Very Good    | 124           | 123                  | 154                   |
| Satisfactory | 112           | 102                  | 106                   |
| Excellent    | 83            | 94                   | 117                   |