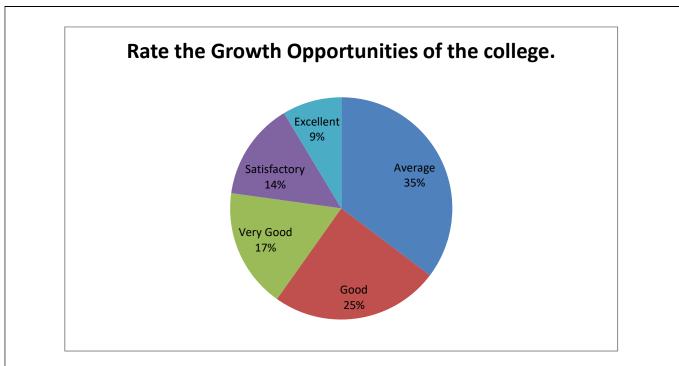

# Average140Good173Very Good170Satisfactory83Excellent130

• Rate the Growth Opportunities of the college.

| Average      | 246 |
|--------------|-----|
| Good         | 171 |
| Very Good    | 121 |
| Satisfactory | 99  |
| Excellent    | 60  |