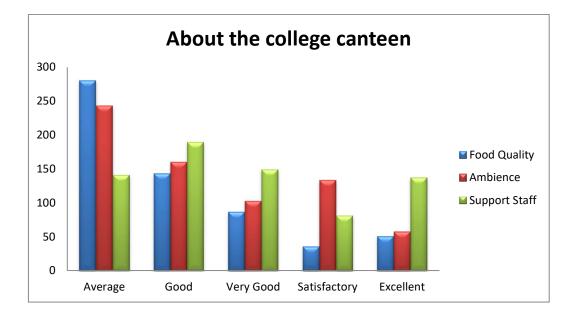

• About the college canteen:

|              | Food Quality | Ambience | Support Staff |
|--------------|--------------|----------|---------------|
| Average      | 280          | 243      | 141           |
| Good         | 143          | 160      | 189           |
| Very Good    | 87           | 103      | 149           |
| Satisfactory | 36           | 133      | 81            |
| Excellent    | 51           | 58       | 137           |