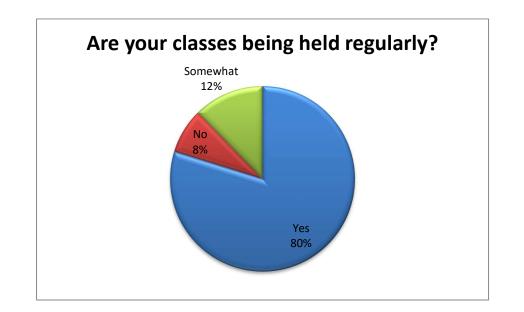

• Are your classes being held regularly?

| Yes      | 556 |
|----------|-----|
| No       | 55  |
| Somewhat | 86  |

• Do you feel safe in and around college premises?

| Yes      | 612 |
|----------|-----|
| No       | 32  |
| Somewhat | 53  |