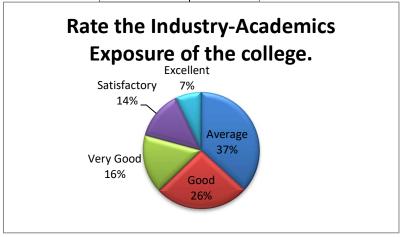

## • Rate the Teaching and Learning of the college.

• Rate the Industry-Academics Exposure of the college.

| Average      | 256 |
|--------------|-----|
| Good         | 182 |
| Very Good    | 114 |
| Satisfactory | 95  |
| Excellent    | 50  |
|              |     |