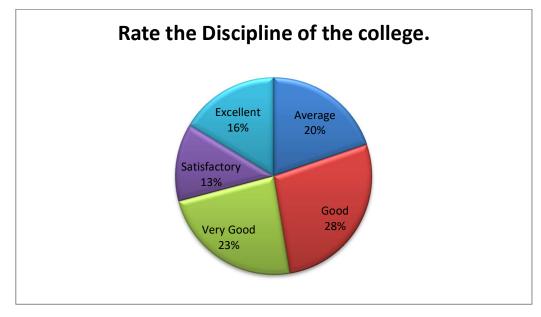

• Rate the Discipline of the college.

| Average      | 138 |
|--------------|-----|
| Good         | 192 |
| Very Good    | 164 |
| Satisfactory | 89  |
| Excellent    | 114 |

• Are your problems and grievances heard properly and promptly?